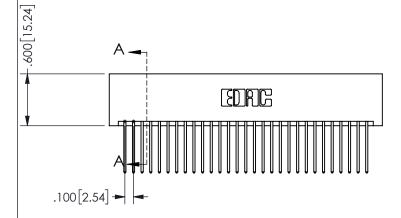

SECTION A-A

ISSUE NUMBER ORIGINAL

1

**Contact Code 558** 

Contact Code 559

**Contact Code 560** 

INSULATOR MATERIAL: THERMOPLASTIC POLYESTER, UL 94V-0 DAP MATERIAL AVAILABLE UPON REQUEST

CONTACT MATERIAL; COPPER ALLOY

CONTACT PLATING: GOLD ON THE MATING AREA, TIN PLATING ON THE CONTACT TAILS, NICKEL UNDERPLATE

## 345/395 SERIES CARD EDGE CONNECTOR CONTACT CODE 555,556,558,559,560 DIMENSIONS

YOUR CONNECTION TO QUALITY & SERVICE

**EDAC INC** TORONTO, ONTARIO CANADA

THESE DRAWINGS AND SPECIFICATIONS ARE THE PROPERTY OF EDAC INC.,AND SHALL NOT BE REPRODUCED, OR COPIED OR USED AS THE BASIS FOR THE MANUFACTURE OR SALE OF APPARATUS WITHOUT WRITTEN PERMISSION.