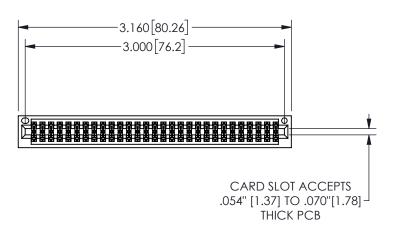

THIS IS A C.A.D. GENERATED DRAWING DO NOT MAKE MANUAL REVISIONS TO MASTER.

ISSUE NUMBER

ORIGINAL

1

.160 4.06 .330[8.38] POINT OF CARD SLOT CONTACT .370 [9.4]

<u>Contact Dimensions:</u>
540-Wire Wrap .025 Sq.(0.64 Sq.) - Tail LG=.560(14.22)
.100 (2.54) Contact Spacing x .200 (5.08) Row Spacing

345/395 SERIES CARD EDGE CONNECTOR PART NUMBER: 345-058-540-201

YOUR CONNECTION TO QUALITY & SERVICE

**EDAC INC** TORONTO, ONTARIO CANADA

THESE DRAWINGS AND SPECIFICATIONS ARE THE PROPERTY OF EDAC INC.,AND SHALL NOT BE REPRODUCED, OR COPIED OR USED AS THE BASIS FOR THE MANUFACTURE OR SALE OF APPARATUS WITHOUT WRITTEN PERMISSION.