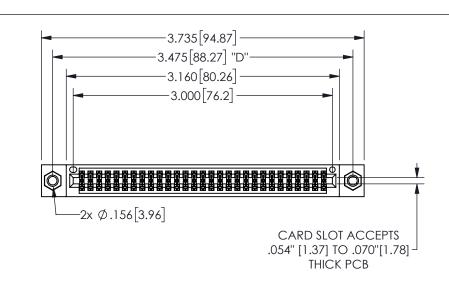

THIS IS A C.A.D. GENERATED DRAWING DO NOT MAKE MANUAL REVISIONS TO MASTER.

ISSUE NUMBER

ORIGINAL

1

.160 4.06 .330[8.38] POINT OF CARD SLOT CONTACT .370 9.4

.240[6.1] .600[15.24] 250 [6.35] .100[2.54]

<u>Contact Dimensions:</u>
542-Wire Wrap .025 Sq.(0.64 Sq.) - Tail LG=.645(16.38)
.100 (2.54) Contact Spacing x .200 (5.08) Row Spacing

345/395 SERIES CARD EDGE CONNECTOR PART NUMBER: 345-058-542-507

YOUR CONNECTION TO QUALITY & SERVICE

**EDAC INC** TORONTO, ONTARIO CANADA

THESE DRAWINGS AND SPECIFICATIONS ARE THE PROPERTY OF EDAC INC.,AND SHALL NOT BE REPRODUCED,OR COPIED OR USED AS THE BASIS FOR THE MANUFACTURE OR SALE OF APPARATUS WITHOUT WRITTEN PERMISSION.