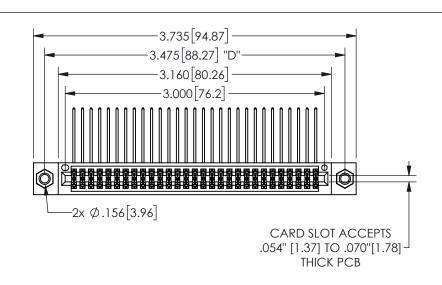

## -.350[8.89] .600[15.24] .100[2.54]

<u>Contact Dimensions:</u>
558-90 Degree Bend (Code 541 Contacts)
See Sheet 2 for Contact Code 555, 556, 558, 559, 560 **Dimensions** 

| 345/395 SERIES CARD EDGE CONNECTOR |
|------------------------------------|
| PART NUMBER: 345-058-558-207       |

YOUR CONNECTION TO QUALITY & SERVICE

**EDAC INC** TORONTO, ONTARIO CANADA

THESE DRAWINGS AND SPECIFICATIONS ARE THE PROPERTY OF EDAC INC.,AND SHALL NOT BE REPRODUCED,OR COPIED OR USED AS THE BASIS FOR THE MANUFACTURE OR SALE OF APPARATUS WITHOUT WRITTEN PERMISSION.

|                | SI       | ECTION  | NA-A      |
|----------------|----------|---------|-----------|
| ACAD REFERENCE | CE NO.   | 345-ENC | 9-MASTER  |
| DRAWN: R.STA.  | .MONICA  | DATE:MA | Y.16/2017 |
| CHECKED:       |          | DATE:   |           |
| SCALE:         | NTS      | SHEET 1 | OF 2      |
| DRAWING NUM    | BER      |         | ISSUE     |
| 345-EN0        | G-MASTER |         | 1         |