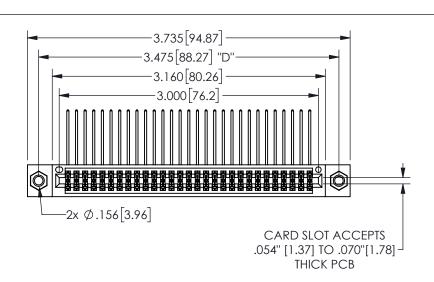

THIS IS A C.A.D. GENERATED DRAWING DO NOT MAKE MANUAL REVISIONS TO MASTER.

ISSUE NUMBER ORIGINAL 1

-.180[4.57] .600[15.24] .250[6.35] .100[2.54]

> 345/395 SERIES CARD EDGE CONNECTOR PART NUMBER: 345-058-558-807

<u>Contact Dimensions:</u>
558-90 Degree Bend (Code 541 Contacts)
See Sheet 2 for Contact Code 555, 556, 558, 559, 560 **Dimensions** 

YOUR CONNECTION TO QUALITY & SERVICE

**EDAC INC** TORONTO, ONTARIO CANADA