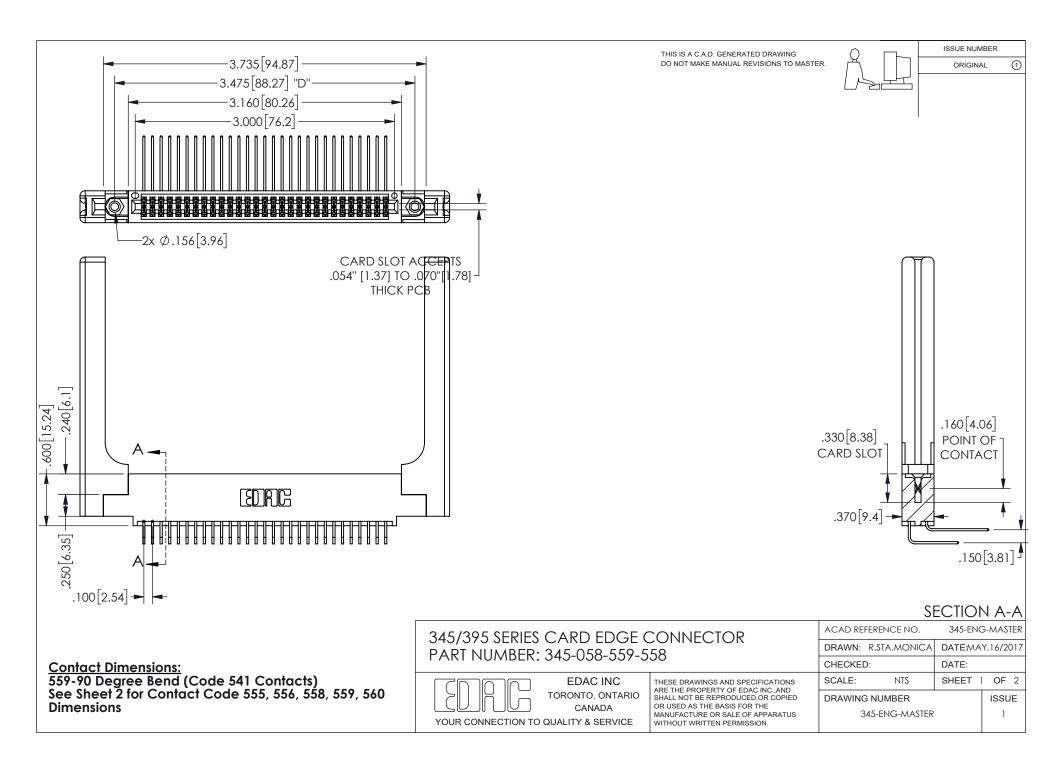

ISSUE NUMBER ORIGINAL

1

**Contact Code 558** 

Contact Code 559

Contact Code 560

INSULATOR MATERIAL: THERMOPLASTIC POLYESTER, UL 94V-0 DAP MATERIAL AVAILABLE UPON REQUEST

CONTACT MATERIAL; COPPER ALLOY

CONTACT PLATING: GOLD ON THE MATING AREA, TIN PLATING ON THE CONTACT TAILS, NICKEL UNDERPLATE

## 345/395 SERIES CARD EDGE CONNECTOR CONTACT CODE 555,556,558,559,560 DIMENSIONS

YOUR CONNECTION TO QUALITY & SERVICE

**EDAC INC** TORONTO, ONTARIO CANADA

THESE DRAWINGS AND SPECIFICATIONS ARE THE PROPERTY OF EDAC INC.,AND SHALL NOT BE REPRODUCED, OR COPIED OR USED AS THE BASIS FOR THE MANUFACTURE OR SALE OF APPARATUS WITHOUT WRITTEN PERMISSION.