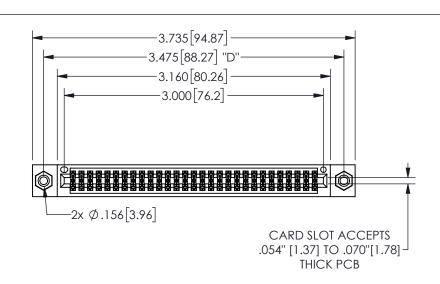

| 345/395 SERIES CARD EDGE CONNECTOR |
|------------------------------------|
| PART NUMBER: 345-058-560-808       |

YOUR CONNECTION TO QUALITY & SERVICE

**EDAC INC** TORONTO, ONTARIO CANADA

THESE DRAWINGS AND SPECIFICATIONS ARE THE PROPERTY OF EDAC INC.,AND SHALL NOT BE REPRODUCED,OR COPIED OR USED AS THE BASIS FOR THE MANUFACTURE OR SALE OF APPARATUS WITHOUT WRITTEN PERMISSION.

| ACAD REFERENCE NO. |              | 345-ENC | G-MASTER  |
|--------------------|--------------|---------|-----------|
| DRAWN:             | R.STA.MONICA | DATEMA  | Y.16/2017 |
| CHECKE             | D:           | DATE:   |           |
| SCALE:             | NTS          | SHEET   | OF 2      |
| DRAWING            | NUMBER       |         | ISSUE     |
| 345-ENG-MASTER     |              |         | 1         |