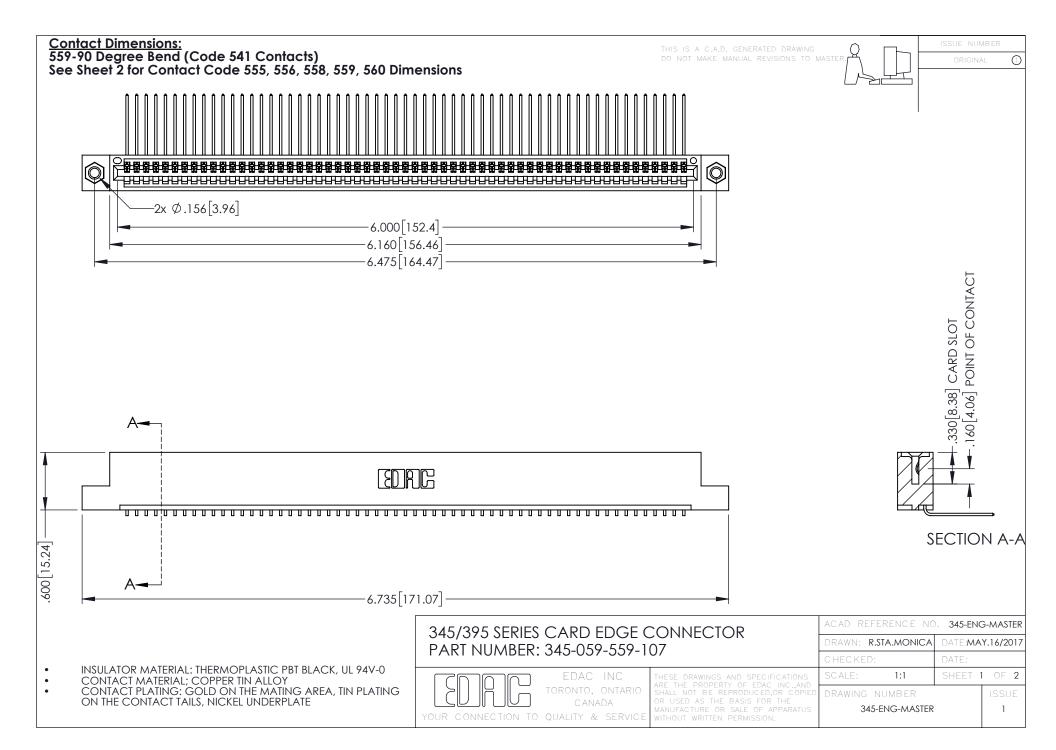

## 345/395 SERIES CARD EDGE CONNECTOR CONTACT CODE 555,556,558,559,560 DIMENSIONS

YOUR CONNECTION TO QUALITY & SERVICE

|   | ACAD REFERENCE NO. 345-ENG-MASTER |                  |
|---|-----------------------------------|------------------|
|   | DRAWN: R.STA.MONICA               | DATE:MAY.16/2017 |
|   | CHECKED:                          | DATE:            |
|   | SCALE: 1:1                        | SHEET 2 OF 2     |
| D | DRAWING NUMBER                    | ISSUE            |