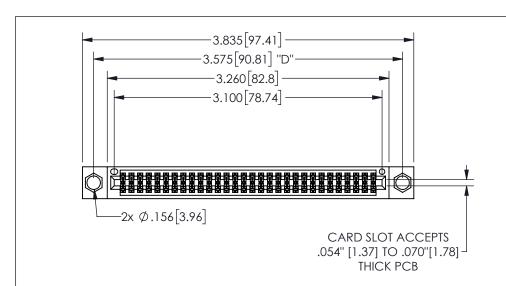

## 345/395 SERIES CARD EDGE CONNECTOR CONTACT CODE 555,556,558,559,560 DIMENSIONS

YOUR CONNECTION TO QUALITY & SERVICE

**EDAC INC** TORONTO, ONTARIO CANADA

THESE DRAWINGS AND SPECIFICATIONS ARE THE PROPERTY OF EDAC INC.,AND SHALL NOT BE REPRODUCED, OR COPIED OR USED AS THE BASIS FOR THE MANUFACTURE OR SALE OF APPARATUS WITHOUT WRITTEN PERMISSION.