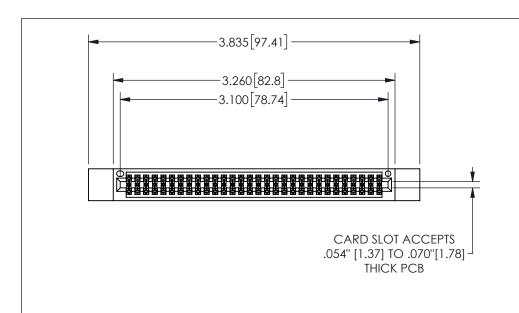

345/395 SERIES CARD EDGE CONNECTOR PART NUMBER: 345-060-520-812

YOUR CONNECTION TO QUALITY & SERVICE

**EDAC INC** TORONTO, ONTARIO CANADA

THESE DRAWINGS AND SPECIFICATIONS ARE THE PROPERTY OF EDAC INC.,AND SHALL NOT BE REPRODUCED, OR COPIED OR USED AS THE BASIS FOR THE MANUFACTURE OR SALE OF APPARATUS WITHOUT WRITTEN PERMISSION.