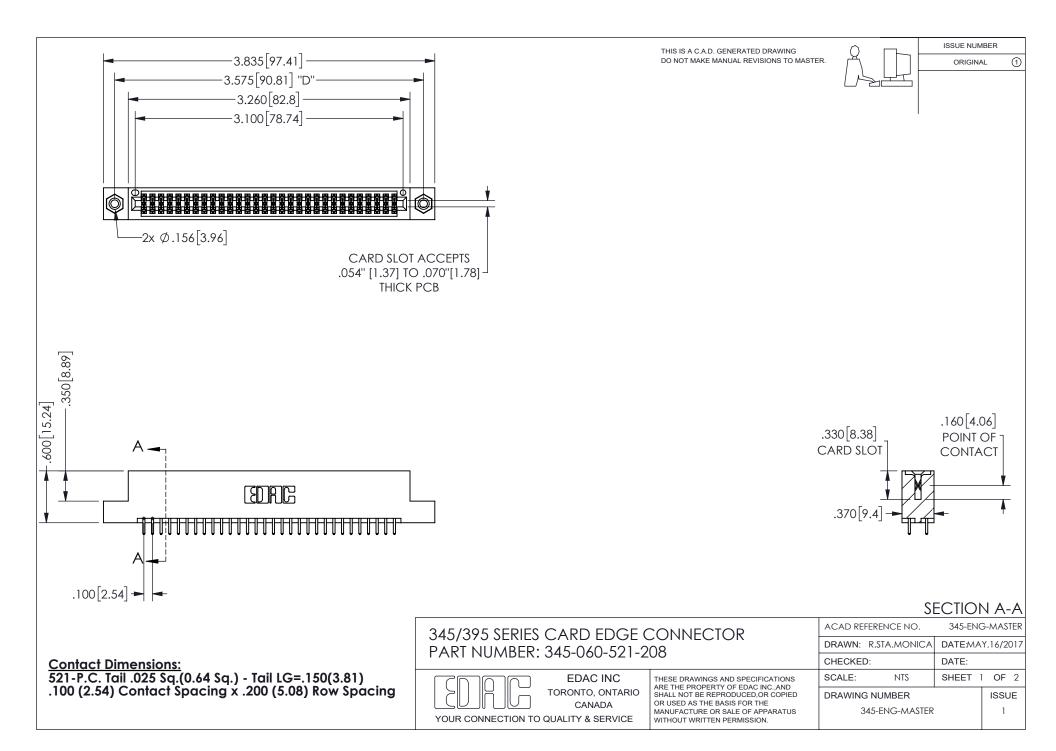

ISSUE NUMBER ORIGINAL

1









**Contact Code 558** 

Contact Code 559

Contact Code 560

INSULATOR MATERIAL: THERMOPLASTIC POLYESTER, UL 94V-0 DAP MATERIAL AVAILABLE UPON REQUEST

CONTACT MATERIAL; COPPER ALLOY

CONTACT PLATING: GOLD ON THE MATING AREA, TIN PLATING ON THE CONTACT TAILS, NICKEL UNDERPLATE

## 345/395 SERIES CARD EDGE CONNECTOR CONTACT CODE 555,556,558,559,560 DIMENSIONS

YOUR CONNECTION TO QUALITY & SERVICE

**EDAC INC** TORONTO, ONTARIO CANADA

THESE DRAWINGS AND SPECIFICATIONS ARE THE PROPERTY OF EDAC INC.,AND SHALL NOT BE REPRODUCED, OR COPIED OR USED AS THE BASIS FOR THE MANUFACTURE OR SALE OF APPARATUS WITHOUT WRITTEN PERMISSION.

| ACAD REFERENCE NO.  | 345-ENG-MASTER   |
|---------------------|------------------|
| DRAWN: R.STA.MONICA | DATE:MAY.16/2017 |
| C