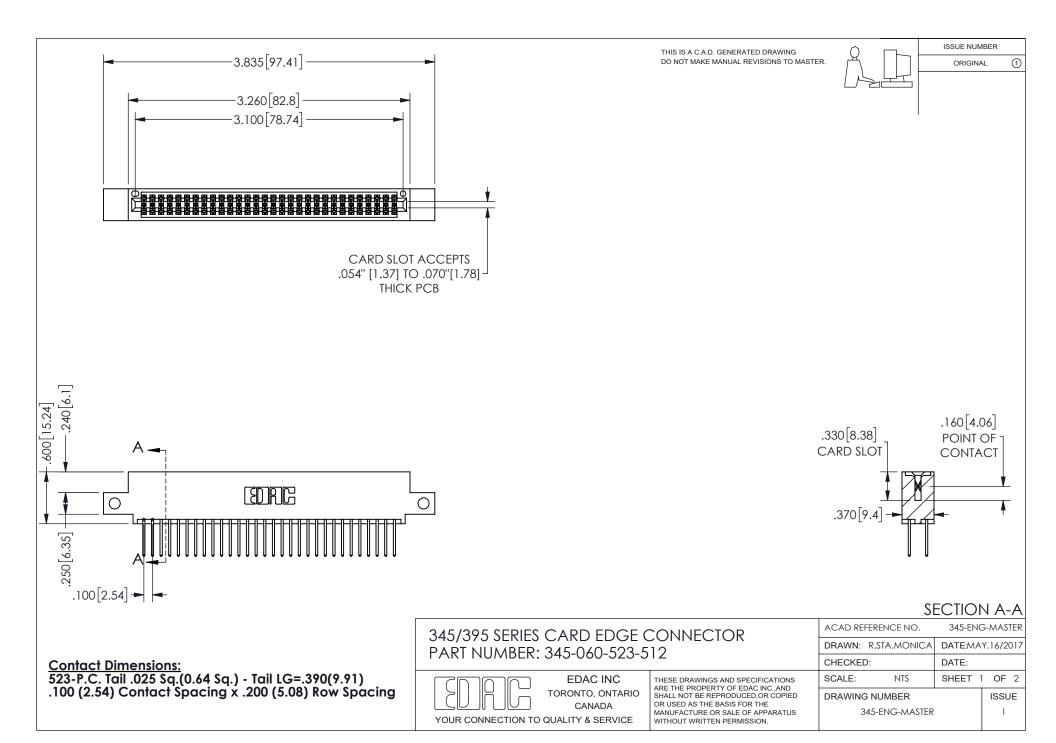

ISSUE NUMBER ORIGINAL

1

**Contact Code 558** 

Contact Code 559

Contact Code 560

INSULATOR MATERIAL: THERMOPLASTIC POLYESTER, UL 94V-0 DAP MATERIAL AVAILABLE UPON REQUEST

CONTACT MATERIAL; COPPER ALLOY

CONTACT PLATING: GOLD ON THE MATING AREA, TIN PLATING ON THE CONTACT TAILS, NICKEL UNDERPLATE

## 345/395 SERIES CARD EDGE CONNECTOR CONTACT CODE 555,556,558,559,560 DIMENSIONS

YOUR CONNECTION TO QUALITY & SERVICE

**EDAC INC** TORONTO, ONTARIO CANADA

THESE DRAWINGS AND SPECIFICATIONS ARE THE PROPERTY OF EDAC INC.,AND SHALL NOT BE REPRODUCED, OR COPIED OR USED AS THE BASIS FOR THE MANUFACTURE OR SALE OF APPARATUS WITHOUT WRITTEN PERMISSION.

| ACAD REFERENCE NO.  | 345-ENG-MASTER   |
|---------------------|------------------|
| DRAWN: R.STA.MONICA | DATE:MAY.16/2017 |
| CHECKED:            | DATE:            |
| SCALE: 1:1          | SHEET 2 OF 2     |
| DRAWING NUMBER      | ISSUE            |
| 345-ENG-MASTER      | 1                |