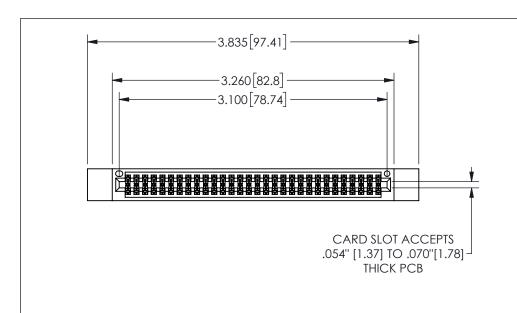

THIS IS A C.A.D. GENERATED DRAWING DO NOT MAKE MANUAL REVISIONS TO MASTER.

ISSUE NUMBER

ORIGINAL

1

.160 4.06 .330[8.38] POINT OF CARD SLOT CONTACT .370 9.4

-.180[4.57] 600 15.24 .250[6.35] .100[2.54]

<u>Contact Dimensions:</u>
523-P.C. Tail .025 Sq.(0.64 Sq.) - Tail LG=.390(9.91)
.100 (2.54) Contact Spacing x .200 (5.08) Row Spacing

345/395 SERIES CARD EDGE CONNECTOR PART NUMBER: 345-060-523-812

YOUR CONNECTION TO QUALITY & SERVICE

**EDAC INC** TORONTO, ONTARIO CANADA

THESE DRAWINGS AND SPECIFICATIONS ARE THE PROPERTY OF EDAC INC.,AND SHALL NOT BE REPRODUCED,OR COPIED OR USED AS THE BASIS FOR THE MANUFACTURE OR SALE OF APPARATUS WITHOUT WRITTEN PERMISSION.