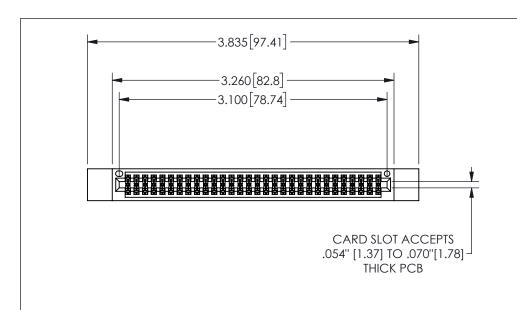

345/395 SERIES CARD EDGE CONNECTOR PART NUMBER: 345-060-540-512

YOUR CONNECTION TO QUALITY & SERVICE

**EDAC INC** TORONTO, ONTARIO CANADA

THESE DRAWINGS AND SPECIFICATIONS ARE THE PROPERTY OF EDAC INC.,AND SHALL NOT BE REPRODUCED, OR COPIED OR USED AS THE BASIS FOR THE MANUFACTURE OR SALE OF APPARATUS WITHOUT WRITTEN PERMISSION.

| ACAD RE        | FERENCE NO.  | 345-ENG-MASTER |           |
|----------------|--------------|----------------|-----------|
| DRAWN:         | R.STA.MONICA | DATEMA         | Y.16/2017 |
| CHECKED:       |              | DATE:          |           |
| SCALE:         | NTS          | SHEET          | OF 2      |
| DRAWING        | NUMBER       |                | ISSUE     |
| 345-ENG-MASTER |              |                | 1         |