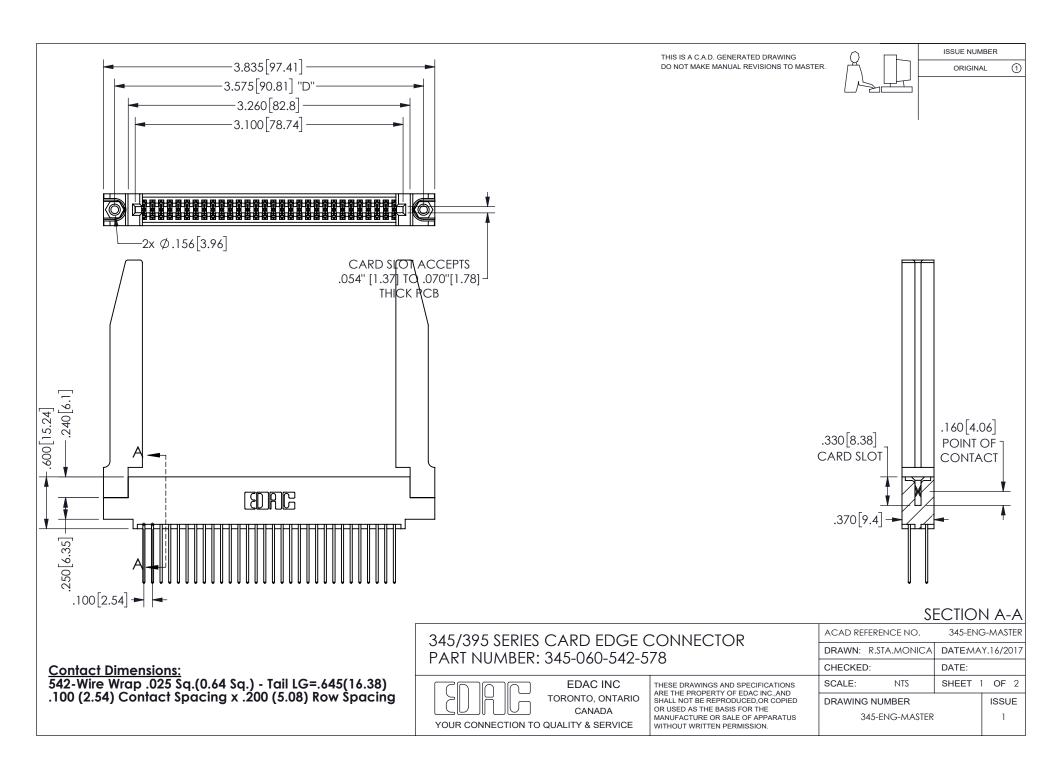

ISSUE NUMBER ORIGINAL

1









**Contact Code 558** 

Contact Code 559

Contact Code 560

INSULATOR MATERIAL: THERMOPLASTIC POLYESTER, UL 94V-0 DAP MATERIAL AVAILABLE UPON REQUEST

CONTACT MATERIAL; COPPER ALLOY

CONTACT PLATING: GOLD ON THE MATING AREA, TIN PLATING ON THE CONTACT TAILS, NICKEL UNDERPLATE

## 345/395 SERIES CARD EDGE CONNECTOR CONTACT CODE 555,556,558,559,560 DIMENSIONS

YOUR CONNECTION TO QUALITY & SERVICE

**EDAC INC** TORONTO, ONTARIO CANADA

THESE DRAWINGS AND SPECIFICATIONS ARE THE PROPERTY OF EDAC INC.,AND SHALL NOT BE REPRODUCED, OR COPIED OR USED AS THE BASIS FOR THE MANUFACTURE OR SALE OF APPARATUS WITHOUT WRITTEN PERMISSION.

| ACAD REFERENCE NO.  | 345-ENG-MASTER   |
|---------------------|------------------|
| DRAWN: R.STA.MONICA | DATE:MAY.16/2017 |
| C