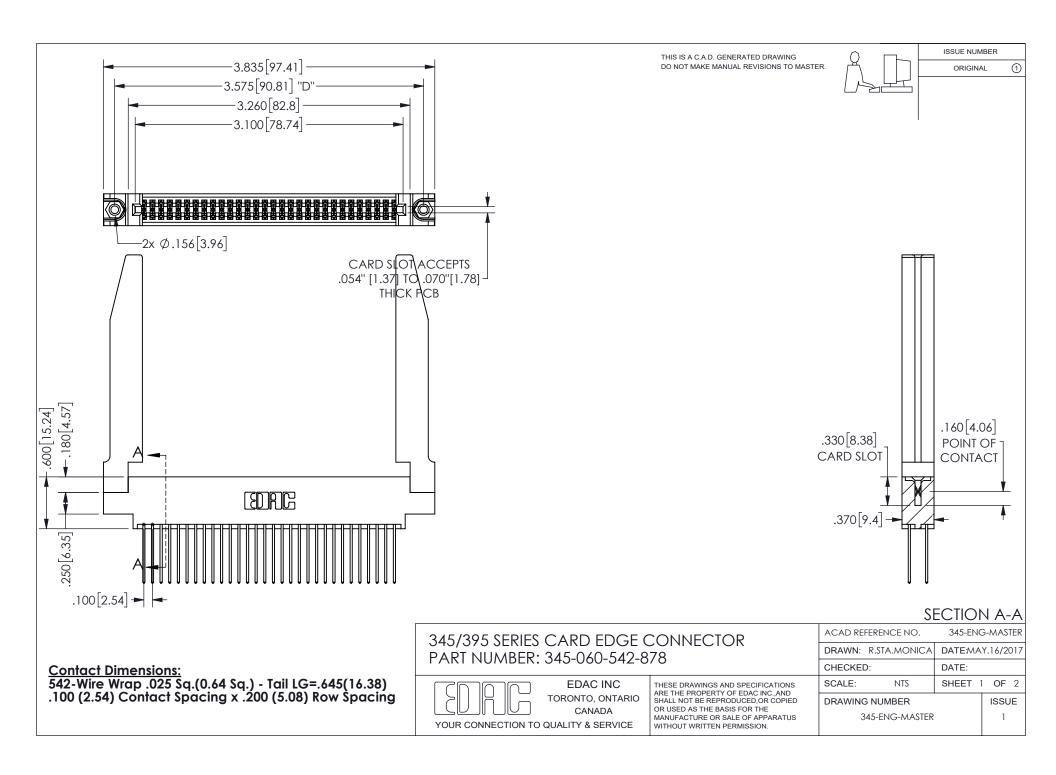

## 345/395 SERIES CARD EDGE CONNECTOR CONTACT CODE 555,556,558,559,560 DIMENSIONS

YOUR CONNECTION TO QUALITY & SERVICE

**EDAC INC** TORONTO, ONTARIO CANADA

THESE DRAWINGS AND SPECIFICATIONS ARE THE PROPERTY OF EDAC INC.,AND SHALL NOT BE REPRODUCED, OR COPIED OR USED AS THE BASIS FOR THE MANUFACTURE OR SALE OF APPARATUS WITHOUT WRITTEN PERMISSION.

| ACAD REFERENCE NO.  | 345-ENG-MASTER   |
|---------------------|------------------|
| DRAWN: R.STA.MONICA | DATE:MAY.16/2017 |
| CHECKED:            | DATE:            |
| SCALE: 1:1          | SHEET 2 OF 2     |
| DRAWING NUMBER      | ISSUE            |
| 345-ENG-MASTER      | 1                |