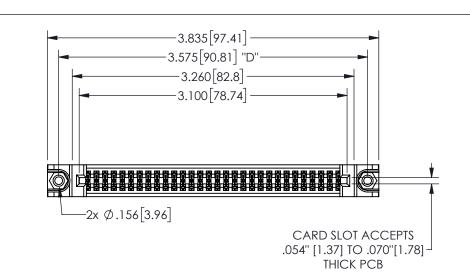

THIS IS A C.A.D. GENERATED DRAWING DO NOT MAKE MANUAL REVISIONS TO MASTER.

ISSUE NUMBER

ORIGINAL

1

.160[4.06] .330[8.38] POINT OF CARD SLOT CONTACT

-.180[4.57] .600[15.24] .250[6.35] .100[2.54]

<u>Contact Dimensions:</u>
556-Extender Board Bend (Code 520 Contacts)
See Sheet 2 for Contact Code 555, 556, 558, 559, 560 **Dimensions** 

| 345/395 SERIES | CARD EDGE CONNECTOR |
|----------------|---------------------|
| PART NUMBER:   | 345-060-556-888     |

**EDAC INC** TORONTO, ONTARIO CANADA

YOUR CONNECTION TO QUALITY & SERVICE

THESE DRAWINGS AND SPECIFICATIONS ARE THE PROPERTY OF EDAC INC.,AND SHALL NOT BE REPRODUCED,OR COPIED OR USED AS THE BASIS FOR THE MANUFACTURE OR SALE OF APPARATUS WITHOUT WRITTEN PERMISSION.