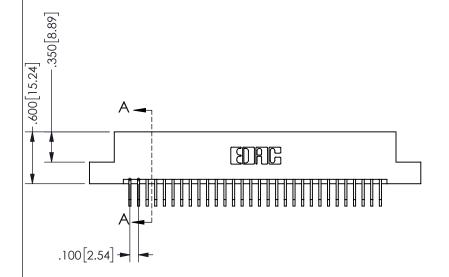

THIS IS A C.A.D. GENERATED DRAWING DO NOT MAKE MANUAL REVISIONS TO MASTER.

ISSUE NUMBER ORIGINAL

.160 4.06 .330[8.38] POINT OF CARD SLOT CONTACT .370 9.4 .200 [5.08]

## SECTION A-A

## <u>Contact Dimensions:</u> 558-90 Degree Bend (Code 541 Contacts) See Sheet 2 for Contact Code 555, 556, 558, 559, 560 **Dimensions**

345/395 SERIES CARD EDGE CONNECTOR PART NUMBER: 345-060-558-204

YOUR CONNECTION TO QUALITY & SERVICE