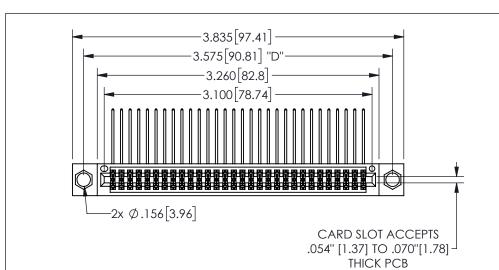

## <u>Contact Dimensions:</u> 558-90 Degree Bend (Code 541 Contacts) See Sheet 2 for Contact Code 555, 556, 558, 559, 560 **Dimensions**

345/395 SERIES CARD EDGE CONNECTOR PART NUMBER: 345-060-558-204

YOUR CONNECTION TO QUALITY & SERVICE

**EDAC INC** TORONTO, ONTARIO CANADA

THESE DRAWINGS AND SPECIFICATIONS ARE THE PROPERTY OF EDAC INC.,AND SHALL NOT BE REPRODUCED, OR COPIED OR USED AS THE BASIS FOR THE MANUFACTURE OR SALE OF APPARATUS WITHOUT WRITTEN PERMISSION.

| ACAD REFERENCE NO.  | 345-ENG-MASTER   |
|---------------------|------------------|
| DRAWN: R.STA.MONICA | DATE:MAY.16/2017 |
| CHECKED:            | DATE:            |
| SCALE: NTS          | SHEET 1 OF 2     |
| DRAWING NUMBER      | ISSUE            |
| 345-ENG-MASTER      | 1                |
|                     |                  |