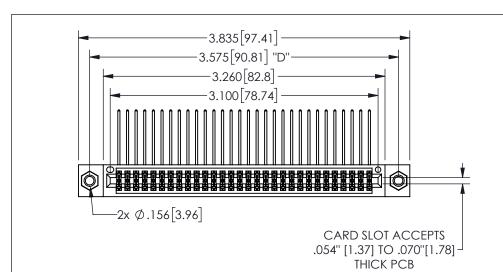

THIS IS A C.A.D. GENERATED DRAWING DO NOT MAKE MANUAL REVISIONS TO MASTER.

.160 4.06 .330[8.38] POINT OF CARD SLOT CONTACT .370 9.4 .200 [5.08]

<u>Contact Dimensions:</u>
558-90 Degree Bend (Code 541 Contacts)
See Sheet 2 for Contact Code 555, 556, 558, 559, 560 **Dimensions** 

345/395 SERIES CARD EDGE CONNECTOR PART NUMBER: 345-060-558-207

YOUR CONNECTION TO QUALITY & SERVICE

**EDAC INC** TORONTO, ONTARIO CANADA

THESE DRAWINGS AND SPECIFICATIONS ARE THE PROPERTY OF EDAC INC.,AND SHALL NOT BE REPRODUCED, OR COPIED OR USED AS THE BASIS FOR THE MANUFACTURE OR SALE OF APPARATUS WITHOUT WRITTEN PERMISSION.