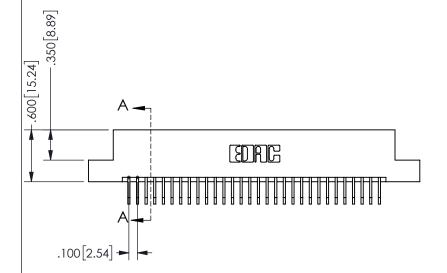

SECTION A-A

ISSUE NUMBER ORIGINAL

1

**Contact Code 558** 

Contact Code 559

**Contact Code 560** 

INSULATOR MATERIAL: THERMOPLASTIC POLYESTER, UL 94V-0 DAP MATERIAL AVAILABLE UPON REQUEST

CONTACT MATERIAL; COPPER ALLOY

CONTACT PLATING: GOLD ON THE MATING AREA, TIN PLATING ON THE CONTACT TAILS, NICKEL UNDERPLATE