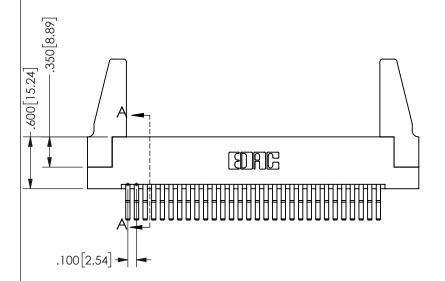

SECTION A-A

ISSUE NUMBER ORIGINAL

1

**Contact Code 558** 

Contact Code 559

**Contact Code 560** 

INSULATOR MATERIAL: THERMOPLASTIC POLYESTER, UL 94V-0 DAP MATERIAL AVAILABLE UPON REQUEST

CONTACT MATERIAL; COPPER ALLOY

CONTACT PLATING: GOLD ON THE MATING AREA, TIN PLATING ON THE CONTACT TAILS, NICKEL UNDERPLATE