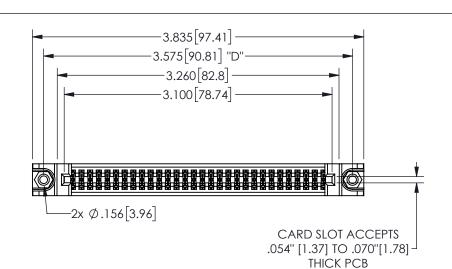

## .160 4.06 .330[8.38] POINT OF CARD SLOT CONTACT .370 9.4

<u>Contact Dimensions:</u>
560-Extender Board Bend (Code 523 Contacts)
See Sheet 2 for Contact Code 555, 556, 558, 559, 560 **Dimensions** 

| 345/395 SERIES | CARD EDGE CONNECTOR |
|----------------|---------------------|
| PART NUMBER:   | 345-060-560-288     |

THESE DRAWINGS AND SPECIFICATIONS

| ACAD REFERENCE NO.  |        | 345-ENG-MASTER  |       |
|---------------------|--------|-----------------|-------|
| DRAWN: R.STA.MONICA |        | DATEMAY.16/2017 |       |
| CHECKED:            |        | DATE:           |       |
| SCALE:              | NTS    | SHEET           | OF 2  |
| DRAWING             | NUMBER |                 | ISSUE |
| 345-ENG-MASTER      |        |                 | 1     |