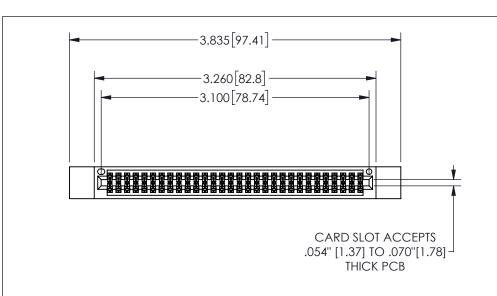

| 345/395 SERIES CARD EDGE CONNECTOR |
|------------------------------------|
| PART NUMBER: 345-060-560-812       |

**EDAC INC** TORONTO, ONTARIO CANADA

YOUR CONNECTION TO QUALITY & SERVICE

THESE DRAWINGS AND SPECIFICATIONS ARE THE PROPERTY OF EDAC INC.,AND SHALL NOT BE REPRODUCED, OR COPIED OR USED AS THE BASIS FOR THE MANUFACTURE OR SALE OF APPARATUS WITHOUT WRITTEN PERMISSION.

|                    | SECTION A-A  |                |           |
|--------------------|--------------|----------------|-----------|
| ACAD REFERENCE NO. |              | 345-ENG-MASTER |           |
| DRAWN:             | R.STA.MONICA | DATEMA         | Y.16/2017 |
| CHECKE             | D:           | DATE:          |           |
| SCALE:             | NTS          | SHEET          | OF 2      |
| DRAWING            | 3 NUMBER     | ·              | ISSUE     |