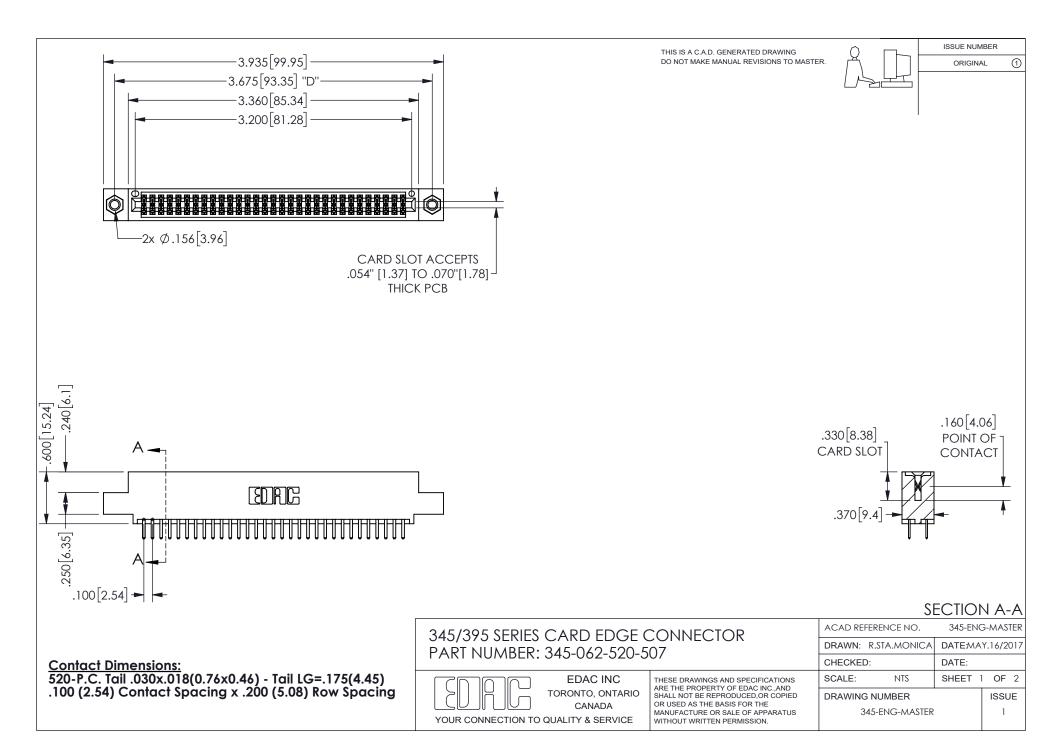

ISSUE NUMBER ORIGINAL

1









**Contact Code 558** 

Contact Code 559

Contact Code 560

INSULATOR MATERIAL: THERMOPLASTIC POLYESTER, UL 94V-0 DAP MATERIAL AVAILABLE UPON REQUEST

CONTACT MATERIAL; COPPER ALLOY

CONTACT PLATING: GOLD ON THE MATING AREA, TIN PLATING ON THE CONTACT TAILS, NICKEL UNDERPLATE

## 345/395 SERIES CARD EDGE CONNECTOR CONTACT CODE 555,556,558,559,560 DIMENSIONS

YOUR CONNECTION TO QUALITY & SERVICE

**EDAC INC** TORONTO, ONTARIO CANADA

THESE DRAWINGS AND SPECIFICATIONS ARE THE PROPERTY OF EDAC INC.,AND SHALL NOT BE REPRODUCED, OR COPIED OR USED AS THE BASIS FOR THE MANUFACTURE OR SALE OF APPARATUS WITHOUT WRITTEN PERMISSION.

| ACAD REFERENCE NO.  | 345-ENG-MASTER   |
|---------------------|------------------|
| DRAWN: R.STA.MONICA | DATE:MAY.16/2017 |
| C