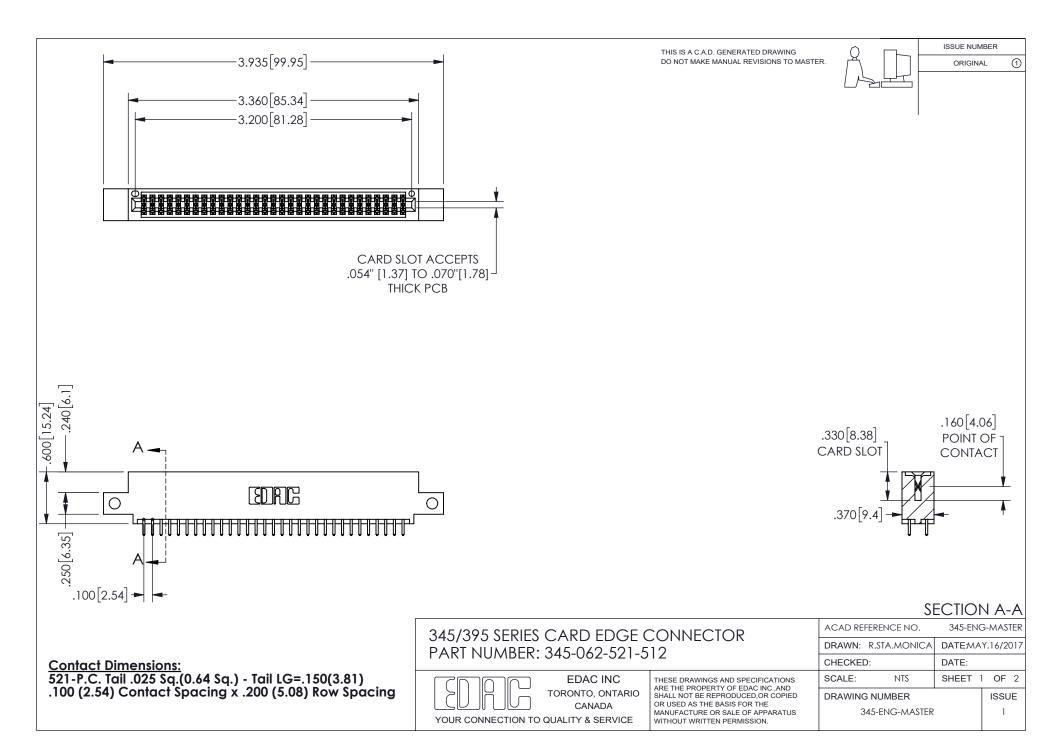

ISSUE NUMBER ORIGINAL

1

**Contact Code 558** 

Contact Code 559

Contact Code 560

INSULATOR MATERIAL: THERMOPLASTIC POLYESTER, UL 94V-0 DAP MATERIAL AVAILABLE UPON REQUEST

CONTACT MATERIAL; COPPER ALLOY

CONTACT PLATING: GOLD ON THE MATING AREA, TIN PLATING ON THE CONTACT TAILS, NICKEL UNDERPLATE

## 345/395 SERIES CARD EDGE CONNECTOR CONTACT CODE 555,556,558,559,560 DIMENSIONS

YOUR CONNECTION TO QUALITY & SERVICE

**EDAC INC** TORONTO, ONTARIO CANADA

THESE DRAWINGS AND SPECIFICATIONS ARE THE PROPERTY OF EDAC INC.,AND SHALL NOT BE REPRODUCED, OR COPIED OR USED AS THE BASIS FOR THE MANUFACTURE OR SALE OF APPARATUS WITHOUT WRITTEN PERMISSION.

| ACAD REFERENCE NO.  | 345-ENG-MASTER   |
|---------------------|------------------|
| DRAWN: R.STA.MONICA | DATE:MAY.16/2017 |
| CHECKED:            | DATE:            |
| SCALE: 1:1          | SHEET 2 OF 2     |
| DRAWING NUMBER      | ISSUE            |
| 345-ENG-MASTER      | 1                |