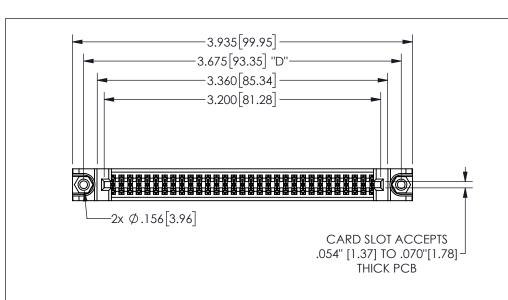

345/395 SERIES CARD EDGE CONNECTOR PART NUMBER: 345-062-521-588

YOUR CONNECTION TO QUALITY & SERVICE

**EDAC INC** TORONTO, ONTARIO CANADA

THESE DRAWINGS AND SPECIFICATIONS ARE THE PROPERTY OF EDAC INC.,AND SHALL NOT BE REPRODUCED, OR COPIED OR USED AS THE BASIS FOR THE MANUFACTURE OR SALE OF APPARATUS WITHOUT WRITTEN PERMISSION.

| <u> </u>           |               |                | , , , , , |
|--------------------|---------------|----------------|-----------|
| ACAD REFERENCE NO. |               | 345-ENG-MASTER |           |
| DRAWN:             | R.STA.MONICA  | DATEMA         | Y.16/2017 |
| CHECKED:           |               | DATE:          |           |
| SCALE:             | NTS           | SHEET          | OF 2      |
| DRAWING            | NUMBER        |                | ISSUE     |
| 3                  | 45-ENG-MASTER |                | 1         |