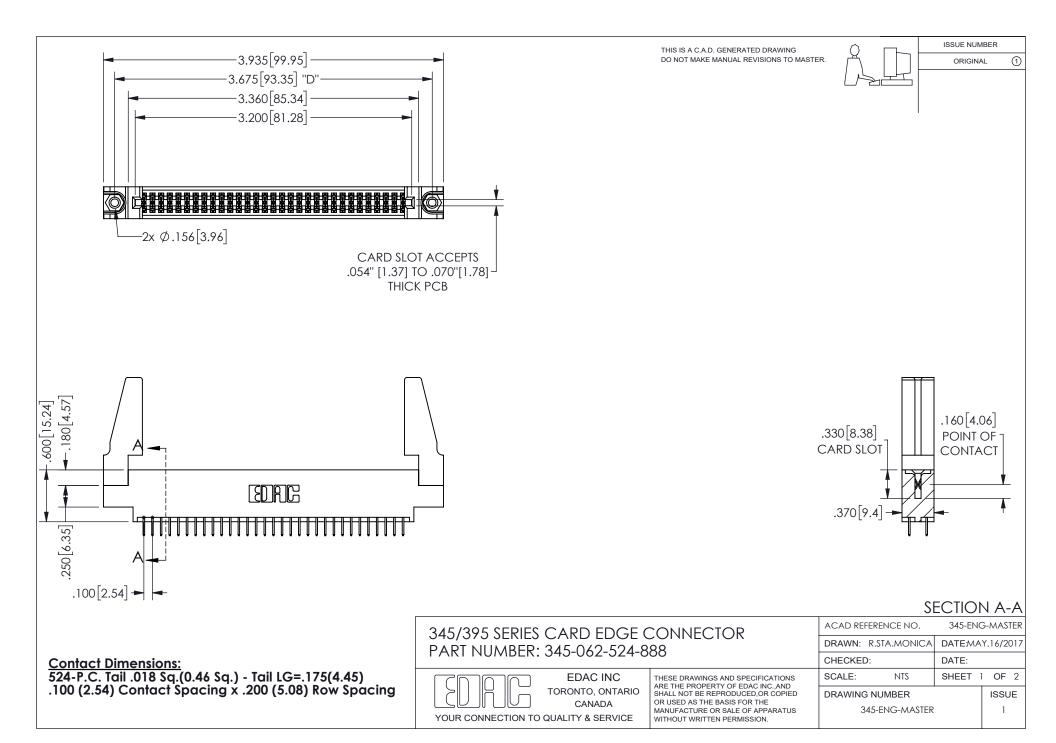

ISSUE NUMBER ORIGINAL

1









**Contact Code 558** 

Contact Code 559

Contact Code 560

INSULATOR MATERIAL: THERMOPLASTIC POLYESTER, UL 94V-0 DAP MATERIAL AVAILABLE UPON REQUEST

CONTACT MATERIAL; COPPER ALLOY

CONTACT PLATING: GOLD ON THE MATING AREA, TIN PLATING ON THE CONTACT TAILS, NICKEL UNDERPLATE

## 345/395 SERIES CARD EDGE CONNECTOR CONTACT CODE 555,556,558,559,560 DIMENSIONS

YOUR CONNECTION TO QUALITY & SERVICE

**EDAC INC** TORONTO, ONTARIO CANADA

THESE DRAWINGS AND SPECIFICATIONS ARE THE PROPERTY OF EDAC INC.,AND SHALL NOT BE REPRODUCED, OR COPIED OR USED AS THE BASIS FOR THE MANUFACTURE OR SALE OF APPARATUS WITHOUT WRITTEN PERMISSION.

| ACAD REFERENCE NO.  | 345-ENG-MASTER   |
|---------------------|------------------|
| DRAWN: R.STA.MONICA | DATE:MAY.16/2017 |
| C