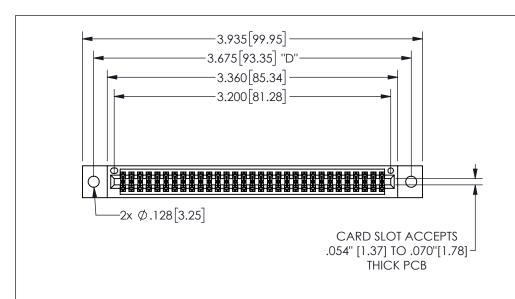

345/395 SERIES CARD EDGE CONNECTOR PART NUMBER: 345-062-540-202

YOUR CONNECTION TO QUALITY & SERVICE

**EDAC INC** TORONTO, ONTARIO CANADA

THESE DRAWINGS AND SPECIFICATIONS ARE THE PROPERTY OF EDAC INC.,AND SHALL NOT BE REPRODUCED,OR COPIED OR USED AS THE BASIS FOR THE MANUFACTURE OR SALE OF APPARATUS WITHOUT WRITTEN PERMISSION.

| SECTION A-A         |                  |
|---------------------|------------------|
| ACAD REFERENCE NO.  | 345-ENG-MASTER   |
| DRAWN: R.STA.MONICA | DATE:MAY.16/2017 |
| CHECKED:            | DATE:            |
| SCALE: NTS          | SHEET 1 OF 2     |
| DRAWING NUMBER      | ISSUE            |
| 345-ENG-MASTE       | R 1              |