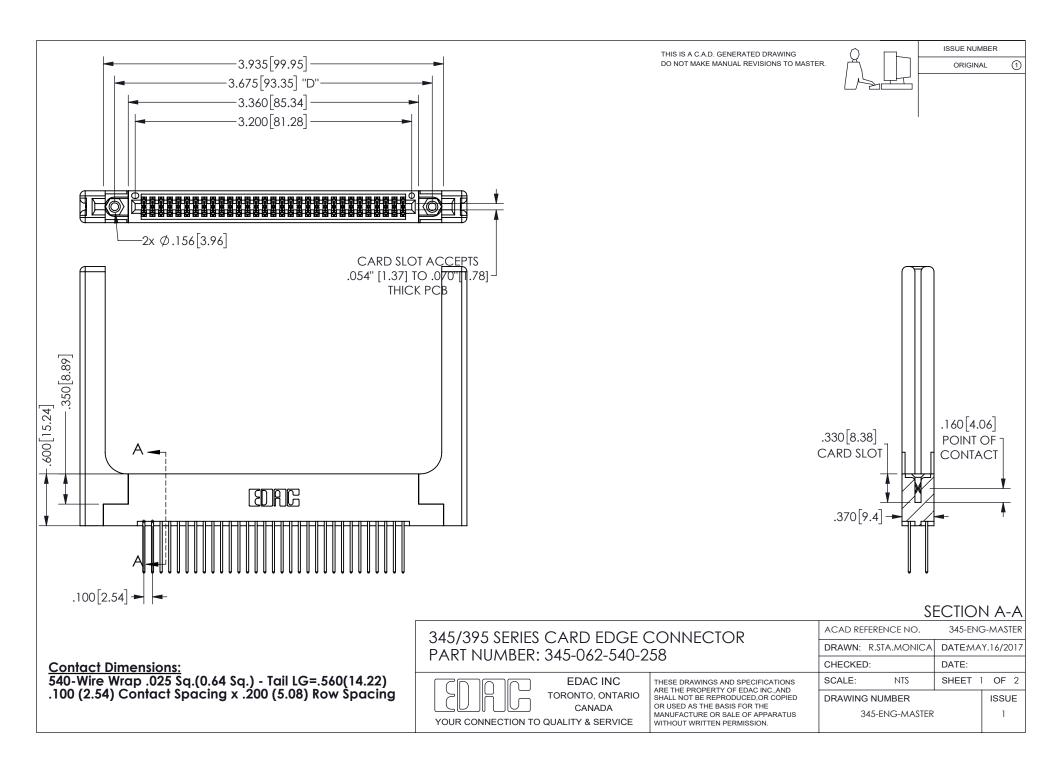

ISSUE NUMBER ORIGINAL

1

**Contact Code 558** 

Contact Code 559

Contact Code 560

INSULATOR MATERIAL: THERMOPLASTIC POLYESTER, UL 94V-0 DAP MATERIAL AVAILABLE UPON REQUEST

CONTACT MATERIAL; COPPER ALLOY

CONTACT PLATING: GOLD ON THE MATING AREA, TIN PLATING ON THE CONTACT TAILS, NICKEL UNDERPLATE

## 345/395 SERIES CARD EDGE CONNECTOR CONTACT CODE 555,556,558,559,560 DIMENSIONS

YOUR CONNECTION TO QUALITY & SERVICE

**EDAC INC** TORONTO, ONTARIO CANADA

THESE DRAWINGS AND SPECIFICATIONS ARE THE PROPERTY OF EDAC INC.,AND SHALL NOT BE REPRODUCED, OR COPIED OR USED AS THE BASIS FOR THE MANUFACTURE OR SALE OF APPARATUS WITHOUT WRITTEN PERMISSION.

| ACAD REFERENCE NO.  | 345-ENG-MASTER   |
|---------------------|------------------|
| DRAWN: R.STA.MONICA | DATE:MAY.16/2017 |
| CHECKED:            | DATE:            |
| SCALE: 1:1          | SHEET 2 OF 2     |
| DRAWING NUMBER      | ISSUE            |
| 345-ENG-MASTER      | 1                |