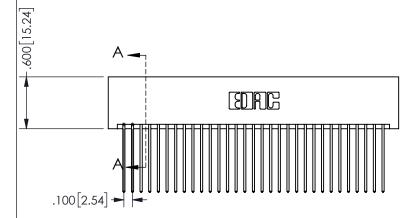

SECTION A-A

ISSUE NUMBER ORIGINAL

1

**Contact Code 558** 

Contact Code 559

**Contact Code 560** 

INSULATOR MATERIAL: THERMOPLASTIC POLYESTER, UL 94V-0 DAP MATERIAL AVAILABLE UPON REQUEST

CONTACT MATERIAL; COPPER ALLOY

CONTACT PLATING: GOLD ON THE MATING AREA, TIN PLATING ON THE CONTACT TAILS, NICKEL UNDERPLATE

## 345/395 SERIES CARD EDGE CONNECTOR CONTACT CODE 555,556,558,559,560 DIMENSIONS

YOUR CONNECTION TO QUALITY & SERVICE

**EDAC INC** TORONTO, ONTARIO CANADA

THESE DRAWINGS AND SPECIFICATIONS ARE THE PROPERTY OF EDAC INC.,AND SHALL NOT BE REPRODUCED, OR COPIED OR USED AS THE BASIS FOR THE MANUFACTURE OR SALE OF APPARATUS WITHOUT WRITTEN PERMISSION.

|               | ACAD REFERENCE NO.  | 345-ENG-MASTER   |
|---------------|---------------------|------------------|
|               | DRAWN: R.STA.MONICA | DATE:MAY.16/2017 |
|               | CHECKED:            | DATE:            |
|               | SCALE: 1:1          | SHEET 2 OF 2     |
|               | DRAWING NUMBER      | ISSUE            |
| 345-ENG-MASTE |                     | 1                |