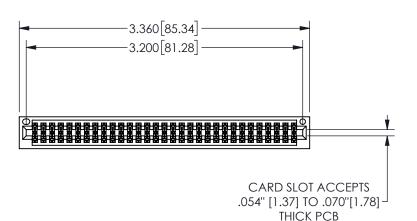

345/395 SERIES CARD EDGE CONNECTOR PART NUMBER: 345-062-541-201

**EDAC INC** TORONTO, ONTARIO CANADA

YOUR CONNECTION TO QUALITY & SERVICE

THESE DRAWINGS AND SPECIFICATIONS ARE THE PROPERTY OF EDAC INC.,AND SHALL NOT BE REPRODUCED, OR COPIED OR USED AS THE BASIS FOR THE MANUFACTURE OR SALE OF APPARATUS WITHOUT WRITTEN PERMISSION.

| 02011011717         |                |    |
|---------------------|----------------|----|
| ACAD REFERENCE NO.  | 345-ENG-MASTE  | R  |
| DRAWN: R.STA.MONICA | DATE:MAY.16/20 | 17 |
| CHECKED:            | DATE:          |    |
| SCALE: NTS          | SHEET 1 OF 2   | 2  |
| DRAWING NUMBER      | ISSUE          |    |
| 345-ENG-MASTER      | 1              |    |