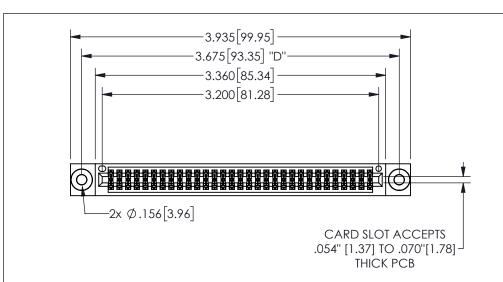

345/395 SERIES CARD EDGE CONNECTOR PART NUMBER: 345-062-541-203

YOUR CONNECTION TO QUALITY & SERVICE

**EDAC INC** TORONTO, ONTARIO CANADA

THESE DRAWINGS AND SPECIFICATIONS ARE THE PROPERTY OF EDAC INC.,AND SHALL NOT BE REPRODUCED, OR COPIED OR USED AS THE BASIS FOR THE MANUFACTURE OR SALE OF APPARATUS WITHOUT WRITTEN PERMISSION.

## 345/395 SERIES CARD EDGE CONNECTOR CONTACT CODE 555,556,558,559,560 DIMENSIONS

YOUR CONNECTION TO QUALITY & SERVICE

**EDAC INC** TORONTO, ONTARIO CANADA

THESE DRAWINGS AND SPECIFICATIONS ARE THE PROPERTY OF EDAC INC.,AND SHALL NOT BE REPRODUCED, OR COPIED OR USED AS THE BASIS FOR THE MANUFACTURE OR SALE OF APPARATUS WITHOUT WRITTEN PERMISSION.