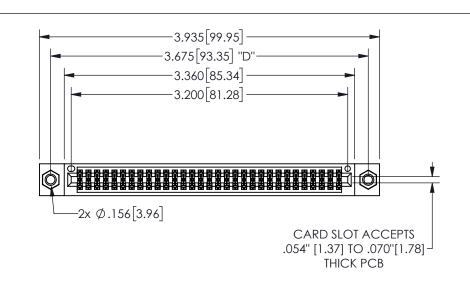

345/395 SERIES CARD EDGE CONNECTOR PART NUMBER: 345-062-541-807

YOUR CONNECTION TO QUALITY & SERVICE

**EDAC INC** TORONTO, ONTARIO CANADA

THESE DRAWINGS AND SPECIFICATIONS ARE THE PROPERTY OF EDAC INC.,AND SHALL NOT BE REPRODUCED, OR COPIED OR USED AS THE BASIS FOR THE MANUFACTURE OR SALE OF APPARATUS WITHOUT WRITTEN PERMISSION.

|                     | 0.  |                 | , , , , , |  |
|---------------------|-----|-----------------|-----------|--|
| ACAD REFERENCE NO.  |     | 345-ENG-MASTER  |           |  |
| DRAWN: R.STA.MONICA |     | DATEMAY.16/2017 |           |  |
| CHECKED:            |     | DATE:           |           |  |
| SCALE:              | NTS | SHEET           | OF 2      |  |
| DRAWING NUMBER      |     |                 | ISSUE     |  |
| 345-ENG-MASTER      |     |                 | 1         |  |