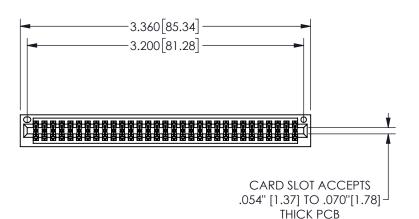

345/395 SERIES CARD EDGE CONNECTOR PART NUMBER: 345-062-542-201

YOUR CONNECTION TO QUALITY & SERVICE

**EDAC INC** TORONTO, ONTARIO CANADA

THESE DRAWINGS AND SPECIFICATIONS ARE THE PROPERTY OF EDAC INC.,AND SHALL NOT BE REPRODUCED, OR COPIED OR USED AS THE BASIS FOR THE MANUFACTURE OR SALE OF APPARATUS WITHOUT WRITTEN PERMISSION.

| SECTION A-A         |          |           |
|---------------------|----------|-----------|
| ACAD REFERENCE NO.  | 345-ENC  | 9-MASTER  |
| DRAWN: R.STA.MONICA | DATE:MA' | Y.16/2017 |
| CHECKED:            | DATE:    |           |
| SCALE: NTS          | SHEET 1  | OF 2      |
| DRAWING NUMBER      |          | ISSUE     |
| 345-ENG-MASTER      |          | 1         |