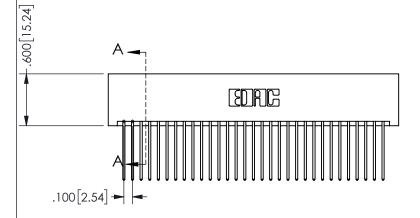

THIS IS A C.A.D. GENERATED DRAWING DO NOT MAKE MANUAL REVISIONS TO MASTER.

ISSUE NUMBER

ORIGINAL

1

<u>Contact Dimensions:</u>
542-Wire Wrap .025 Sq.(0.64 Sq.) - Tail LG=.645(16.38)
.100 (2.54) Contact Spacing x .200 (5.08) Row Spacing

345/395 SERIES CARD EDGE CONNECTOR PART NUMBER: 345-062-542-201

YOUR CONNECTION TO QUALITY & SERVICE

**EDAC INC** TORONTO, ONTARIO CANADA

THESE DRAWINGS AND SPECIFICATIONS ARE THE PROPERTY OF EDAC INC.,AND SHALL NOT BE REPRODUCED, OR COPIED OR USED AS THE BASIS FOR THE MANUFACTURE OR SALE OF APPARATUS WITHOUT WRITTEN PERMISSION.