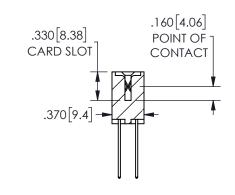

ISSUE NUMBER ORIGINAL

1

**Contact Code 558** 

Contact Code 559

**Contact Code 560** 

INSULATOR MATERIAL: THERMOPLASTIC POLYESTER, UL 94V-0 DAP MATERIAL AVAILABLE UPON REQUEST

CONTACT MATERIAL; COPPER ALLOY

CONTACT PLATING: GOLD ON THE MATING AREA, TIN PLATING ON THE CONTACT TAILS, NICKEL UNDERPLATE

## 345/395 SERIES CARD EDGE CONNECTOR CONTACT CODE 555,556,558,559,560 DIMENSIONS

YOUR CONNECTION TO QUALITY & SERVICE

**EDAC INC** TORONTO, ONTARIO CANADA

THESE DRAWINGS AND SPECIFICATIONS ARE THE PROPERTY OF EDAC INC.,AND SHALL NOT BE REPRODUCED, OR COPIED OR USED AS THE BASIS FOR THE MANUFACTURE OR SALE OF APPARATUS WITHOUT WRITTEN PERMISSION.