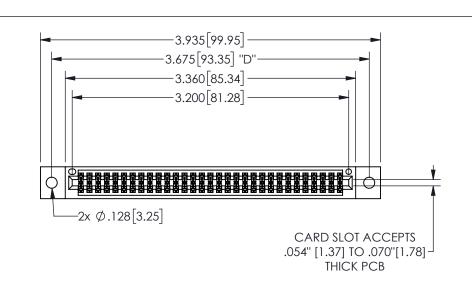

345/395 SERIES CARD EDGE CONNECTOR PART NUMBER: 345-062-542-802

YOUR CONNECTION TO QUALITY & SERVICE

**EDAC INC** TORONTO, ONTARIO CANADA

THESE DRAWINGS AND SPECIFICATIONS ARE THE PROPERTY OF EDAC INC.,AND SHALL NOT BE REPRODUCED, OR COPIED OR USED AS THE BASIS FOR THE MANUFACTURE OR SALE OF APPARATUS WITHOUT WRITTEN PERMISSION.

| ACAD REFERENCE NO.  | 345-ENG-MASTER   |
|---------------------|------------------|
| DRAWN: R.STA.MONICA | DATE:MAY.16/2017 |
| CHECKED:            | DATE:            |
| SCALE: NTS          | SHEET 1 OF 2     |
| DRAWING NUMBER      | ISSUE            |
| 345-ENG-MASTER      | 1                |