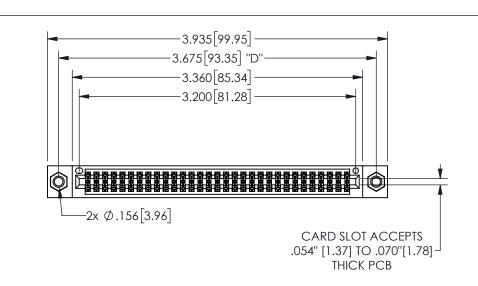

345/395 SERIES CARD EDGE CONNECTOR PART NUMBER: 345-062-542-807

YOUR CONNECTION TO QUALITY & SERVICE

**EDAC INC** TORONTO, ONTARIO CANADA

THESE DRAWINGS AND SPECIFICATIONS ARE THE PROPERTY OF EDAC INC.,AND SHALL NOT BE REPRODUCED, OR COPIED OR USED AS THE BASIS FOR THE MANUFACTURE OR SALE OF APPARATUS WITHOUT WRITTEN PERMISSION.

| ACAD REFERENCE NO.  | 345-ENG-MASTER   |
|---------------------|------------------|
| DRAWN: R.STA.MONICA | DATE:MAY.16/2017 |
| CHECKED:            | DATE:            |
| SCALE: NTS          | SHEET 1 OF 2     |
| DRAWING NUMBER      | ISSUE            |
| 345-ENG-MASTER      | 1                |