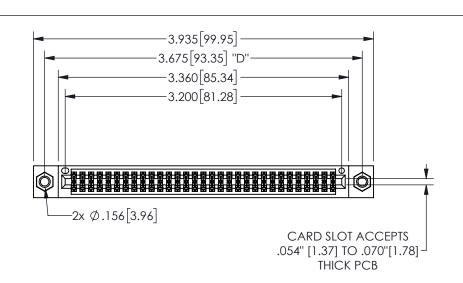

THIS IS A C.A.D. GENERATED DRAWING DO NOT MAKE MANUAL REVISIONS TO MASTER.

ISSUE NUMBER

ORIGINAL

1

.160 4.06 .330[8.38] POINT OF CARD SLOT CONTACT .370 9.4

-.350[8.89] .600[15.24] .100 [2.54]

> 345/395 SERIES CARD EDGE CONNECTOR PART NUMBER: 345-062-544-207

YOUR CONNECTION TO QUALITY & SERVICE

**EDAC INC** TORONTO, ONTARIO CANADA

THESE DRAWINGS AND SPECIFICATIONS ARE THE PROPERTY OF EDAC INC.,AND SHALL NOT BE REPRODUCED,OR COPIED OR USED AS THE BASIS FOR THE MANUFACTURE OR SALE OF APPARATUS WITHOUT WRITTEN PERMISSION.