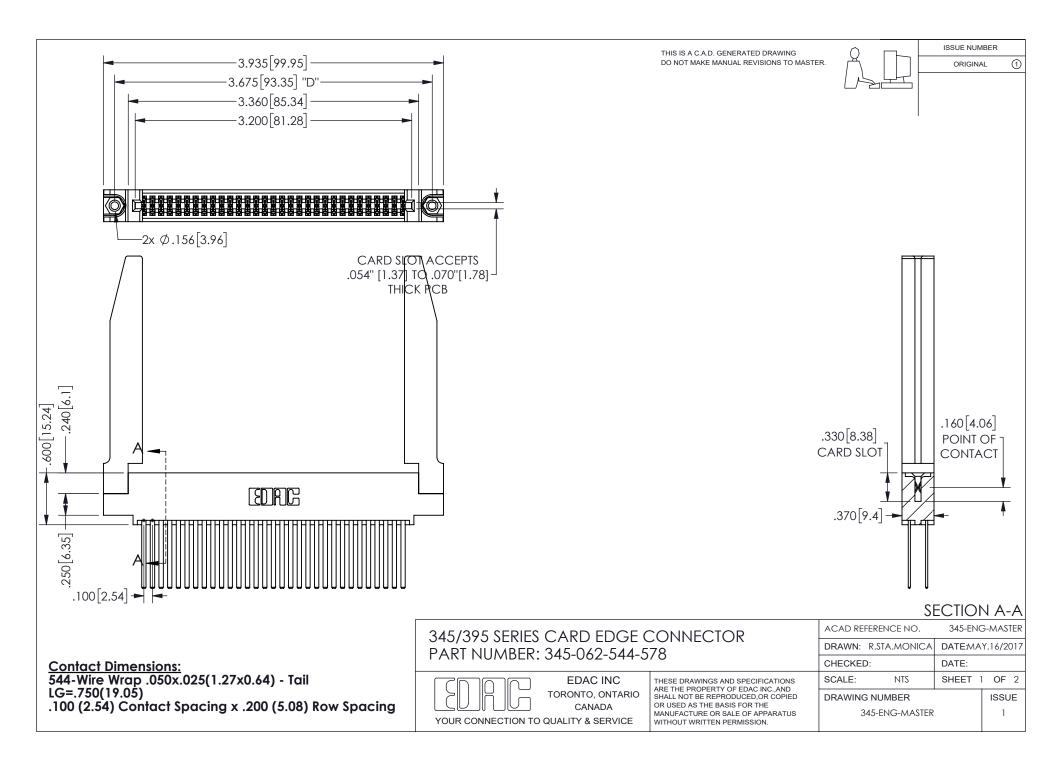

ISSUE NUMBER ORIGINAL

1

**Contact Code 558** 

Contact Code 559

Contact Code 560

INSULATOR MATERIAL: THERMOPLASTIC POLYESTER, UL 94V-0 DAP MATERIAL AVAILABLE UPON REQUEST

CONTACT MATERIAL; COPPER ALLOY

CONTACT PLATING: GOLD ON THE MATING AREA, TIN PLATING ON THE CONTACT TAILS, NICKEL UNDERPLATE

## 345/395 SERIES CARD EDGE CONNECTOR CONTACT CODE 555,556,558,559,560 DIMENSIONS

YOUR CONNECTION TO QUALITY & SERVICE

**EDAC INC** TORONTO, ONTARIO CANADA

THESE DRAWINGS AND SPECIFICATIONS ARE THE PROPERTY OF EDAC INC.,AND SHALL NOT BE REPRODUCED, OR COPIED OR USED AS THE BASIS FOR THE MANUFACTURE OR SALE OF APPARATUS WITHOUT WRITTEN PERMISSION.

| ACAD REFERENCE NO.  | 345-ENG-MASTER   |
|---------------------|------------------|
| DRAWN: R.STA.MONICA | DATE:MAY.16/2017 |
| CHECKED:            | DATE:            |
| SCALE: 1:1          | SHEET 2 OF 2     |
| DRAWING NUMBER      | ISSUE            |
| 345-ENG-MASTER      | 1                |