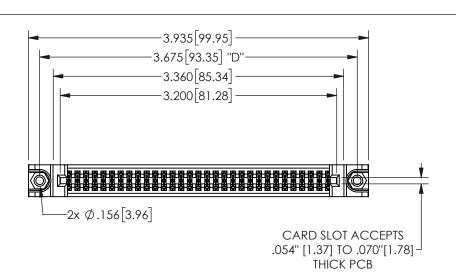

THIS IS A C.A.D. GENERATED DRAWING DO NOT MAKE MANUAL REVISIONS TO MASTER.

ISSUE NUMBER

ORIGINAL

.160 4.06 .330[8.38] POINT OF CARD SLOT CONTACT .370 9.4

.240[6.1] .600[15.24] 250 [6.35] .100[2.54]

<u>Contact Dimensions:</u> 544-Wire Wrap .050x.025(1.27x0.64) - Tail LG=.750(19.05)

.100 (2.54) Contact Spacing x .200 (5.08) Row Spacing