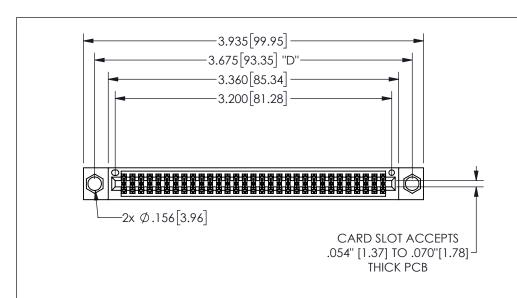

| 345/395 SERIES CARD EDGE CONNECTO | )R |
|-----------------------------------|----|
| PART NUMBER: 345-062-555-504      |    |

YOUR CONNECTION TO QUALITY & SERVICE

**EDAC INC** TORONTO, ONTARIO CANADA

THESE DRAWINGS AND SPECIFICATIONS ARE THE PROPERTY OF EDAC INC.,AND SHALL NOT BE REPRODUCED, OR COPIED OR USED AS THE BASIS FOR THE MANUFACTURE OR SALE OF APPARATUS WITHOUT WRITTEN PERMISSION.

| ACAD REFERENCE NO. |              | 345-ENG-MASTER |           |
|--------------------|--------------|----------------|-----------|
| DRAWN:             | R.STA.MONICA | DATE:MA        | Y.16/2017 |
| CHECKE             | D:           | DATE:          |           |
| SCALE:             | NTS          | SHEET          | OF 2      |
| DRAWING            | 3 NUMBER     |                | ISSUE     |
| 345-ENG-MASTER     |              |                | 1         |