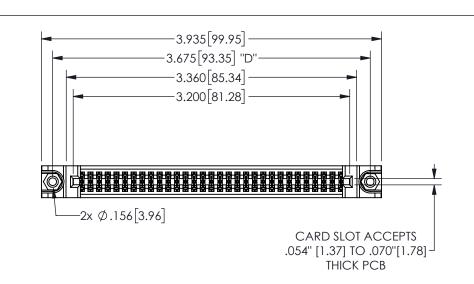

| 345/395 SERIES CARD EDGE CONNECTOR |  |
|------------------------------------|--|
| PART NUMBER: 345-062-555-888       |  |

YOUR CONNECTION TO QUALITY & SERVICE

**EDAC INC** TORONTO, ONTARIO CANADA

THESE DRAWINGS AND SPECIFICATIONS ARE THE PROPERTY OF EDAC INC.,AND SHALL NOT BE REPRODUCED,OR COPIED OR USED AS THE BASIS FOR THE MANUFACTURE OR SALE OF APPARATUS WITHOUT WRITTEN PERMISSION.