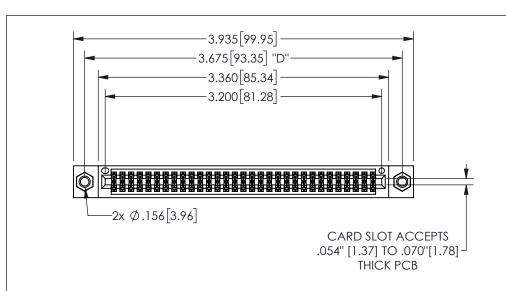

| 345/395 SERIES CARD EDGE CONNECTOR |  |
|------------------------------------|--|
| PART NUMBER: 345-062-556-807       |  |

YOUR CONNECTION TO QUALITY & SERVICE

**EDAC INC** TORONTO, ONTARIO CANADA

THESE DRAWINGS AND SPECIFICATIONS ARE THE PROPERTY OF EDAC INC.,AND SHALL NOT BE REPRODUCED, OR COPIED OR USED AS THE BASIS FOR THE MANUFACTURE OR SALE OF APPARATUS WITHOUT WRITTEN PERMISSION.

| ACAD RE        | FERENCE NO.  | 345-ENC | G-MASTER  |
|----------------|--------------|---------|-----------|
| DRAWN:         | R.STA.MONICA | DATEMA  | Y.16/2017 |
| CHECKE         | D:           | DATE:   |           |
| SCALE:         | NTS          | SHEET   | OF 2      |
| DRAWING        | NUMBER       |         | ISSUE     |
| 345-ENG-MASTER |              |         | 1         |