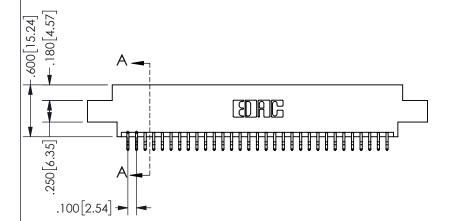

THIS IS A C.A.D. GENERATED DRAWING DO NOT MAKE MANUAL REVISIONS TO MASTER.

ISSUE NUMBER

ORIGINAL

1

.160 4.06 .330[8.38] POINT OF CARD SLOT CONTACT

<u>Contact Dimensions:</u>
556-Extender Board Bend (Code 520 Contacts)
See Sheet 2 for Contact Code 555, 556, 558, 559, 560 **Dimensions** 

SECTION A-A

ISSUE NUMBER ORIGINAL

1

**Contact Code 558** 

Contact Code 559

**Contact Code 560** 

INSULATOR MATERIAL: THERMOPLASTIC POLYESTER, UL 94V-0 DAP MATERIAL AVAILABLE UPON REQUEST

CONTACT MATERIAL; COPPER ALLOY

CONTACT PLATING: GOLD ON THE MATING AREA, TIN PLATING ON THE CONTACT TAILS, NICKEL UNDERPLATE