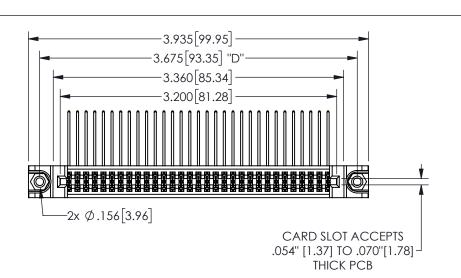

## 345/395 SERIES CARD EDGE CONNECTOR PART NUMBER: 345-062-558-588

YOUR CONNECTION TO QUALITY & SERVICE

**EDAC INC** TORONTO, ONTARIO CANADA

THESE DRAWINGS AND SPECIFICATIONS ARE THE PROPERTY OF EDAC INC.,AND SHALL NOT BE REPRODUCED,OR COPIED OR USED AS THE BASIS FOR THE MANUFACTURE OR SALE OF APPARATUS WITHOUT WRITTEN PERMISSION.

| ACAD REFERENCE NO.  | 345-ENG-MASTER   |
|---------------------|------------------|
| DRAWN: R.STA.MONICA | DATE:MAY.16/2017 |
| CHECKED:            | DATE:            |
| SCALE: NTS          | SHEET 1 OF 2     |
| DRAWING NUMBER      | ISSUE            |