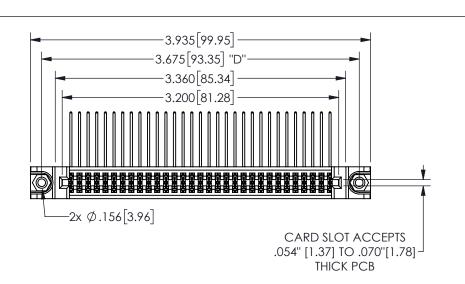

<u>Contact Dimensions:</u>
558-90 Degree Bend (Code 541 Contacts)
See Sheet 2 for Contact Code 555, 556, 558, 559, 560 **Dimensions** 

345/395 SERIES CARD EDGE CONNECTOR PART NUMBER: 345-062-558-888

YOUR CONNECTION TO QUALITY & SERVICE

**EDAC INC** TORONTO, ONTARIO CANADA

SHALL NOT BE REPRODUCED, OR COPIED OR USED AS THE BASIS FOR THE MANUFACTURE OR SALE OF APPARATUS WITHOUT WRITTEN PERMISSION.

THESE DRAWINGS AND SPECIFICATIONS ARE THE PROPERTY OF EDAC INC.,AND