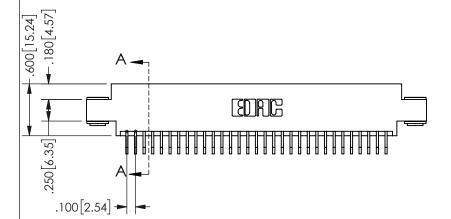

SECTION A-A

ISSUE NUMBER ORIGINAL

1

**Contact Code 558** 

Contact Code 559

**Contact Code 560** 

INSULATOR MATERIAL: THERMOPLASTIC POLYESTER, UL 94V-0 DAP MATERIAL AVAILABLE UPON REQUEST

CONTACT MATERIAL; COPPER ALLOY

CONTACT PLATING: GOLD ON THE MATING AREA, TIN PLATING ON THE CONTACT TAILS, NICKEL UNDERPLATE

## 345/395 SERIES CARD EDGE CONNECTOR CONTACT CODE 555,556,558,559,560 DIMENSIONS

YOUR CONNECTION TO QUALITY & SERVICE

**EDAC INC** TORONTO, ONTARIO CANADA

THESE DRAWINGS AND SPECIFICATIONS ARE THE PROPERTY OF EDAC INC.,AND SHALL NOT BE REPRODUCED, OR COPIED OR USED AS THE BASIS FOR THE MANUFACTURE OR SALE OF APPARATUS WITHOUT WRITTEN PERMISSION.

| ACAD REFERENCE NO.  | 345-ENG-MASTER   |
|---------------------|------------------|
| DRAWN: R.STA.MONICA | DATE:MAY.16/2017 |
| CHECKED:            | DATE:            |
| SCALE: 1:1          | SHEET 2 OF 2     |
| DRAWING NUMBER      | ISSUE            |
| 345-ENG-MASTER      | 1                |