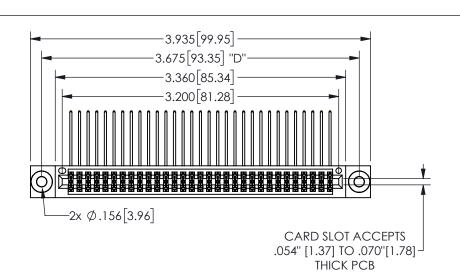

THIS IS A C.A.D. GENERATED DRAWING DO NOT MAKE MANUAL REVISIONS TO MASTER.

ISSUE NUMBER

ORIGINAL

1

.160[4.06] .330[8.38] POINT OF CARD SLOT CONTACT .370 9.4 .150[3.81]

<u>Contact Dimensions:</u>
559-90 Degree Bend (Code 541 Contacts)
See Sheet 2 for Contact Code 555, 556, 558, 559, 560 **Dimensions** 

| 345/395 SERIES CARD EDGE CONNECTOR | ? |
|------------------------------------|---|
| PART NUMBER: 345-062-559-803       |   |

YOUR CONNECTION TO QUALITY & SERVICE

**EDAC INC** TORONTO, ONTARIO CANADA

THESE DRAWINGS AND SPECIFICATIONS ARE THE PROPERTY OF EDAC INC.,AND SHALL NOT BE REPRODUCED,OR COPIED OR USED AS THE BASIS FOR THE MANUFACTURE OR SALE OF APPARATUS WITHOUT WRITTEN PERMISSION.

| ACAD REFERENCE NO. |               | 345-ENG-MASTER |           |
|--------------------|---------------|----------------|-----------|
| DRAWN:             | R.STA.MONICA  | DATEMA         | Y.16/2017 |
| CHECKE             | D:            | DATE:          |           |
| SCALE:             | NTS           | SHEET          | OF 2      |
| DRAWING NUMBER     |               |                | ISSUE     |
| 3                  | 45-ENG-MASTER |                | 1         |