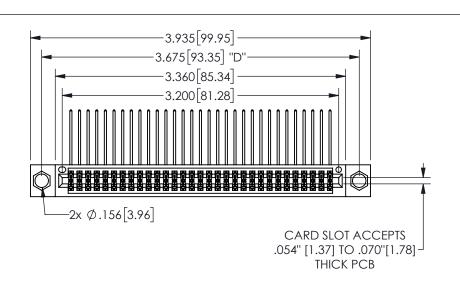

## -.180[4.57] .600[15.24] EDAC .250[6.35] .100[2.54]

<u>Contact Dimensions:</u>
559-90 Degree Bend (Code 541 Contacts)
See Sheet 2 for Contact Code 555, 556, 558, 559, 560 **Dimensions** 

| 345/395 SERIES CARD EDGE CONNECTOR |  |
|------------------------------------|--|
| PART NUMBER: 345-062-559-804       |  |

|                | •            |         |           |
|----------------|--------------|---------|-----------|
| ACAD RE        | FERENCE NO.  | 345-ENC | G-MASTER  |
| DRAWN:         | R.STA.MONICA | DATEMA  | Y.16/2017 |
| CHECKE         | D:           | DATE:   |           |
| SCALE:         | NTS          | SHEET   | OF 2      |
| DRAWING NUMBER |              |         | ISSUE     |
| 345-ENG-MASTER |              |         | 1         |