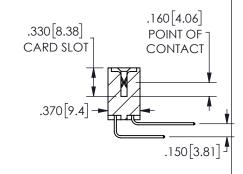

## -.180[4.57] .600[15.24] EDAC .250[6.35] .100[2.54]

<u>Contact Dimensions:</u>
559-90 Degree Bend (Code 541 Contacts)
See Sheet 2 for Contact Code 555, 556, 558, 559, 560 **Dimensions** 

| 345/395 SERIES CARD EDGE CONNECTOR |  |
|------------------------------------|--|
| PART NUMBER: 345-062-559-804       |  |

SECTION A-A

ISSUE NUMBER ORIGINAL

1

**Contact Code 558** 

Contact Code 559

**Contact Code 560** 

INSULATOR MATERIAL: THERMOPLASTIC POLYESTER, UL 94V-0 DAP MATERIAL AVAILABLE UPON REQUEST

CONTACT MATERIAL; COPPER ALLOY

CONTACT PLATING: GOLD ON THE MATING AREA, TIN PLATING ON THE CONTACT TAILS, NICKEL UNDERPLATE