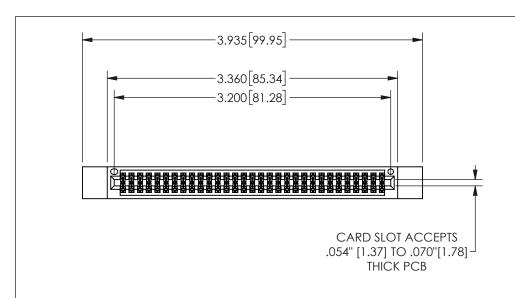

| 345/395 SERIES CARD EDGE CONNECTOR |
|------------------------------------|
| PART NUMBER: 345-062-560-512       |

YOUR CONNECTION TO QUALITY & SERVICE

**EDAC INC** TORONTO, ONTARIO CANADA

THESE DRAWINGS AND SPECIFICATIONS ARE THE PROPERTY OF EDAC INC.,AND SHALL NOT BE REPRODUCED, OR COPIED OR USED AS THE BASIS FOR THE MANUFACTURE OR SALE OF APPARATUS WITHOUT WRITTEN PERMISSION.

| ACAD REFERENCE NO. |              | 345-ENC | G-MASTER  |
|--------------------|--------------|---------|-----------|
| DRAWN:             | R.STA.MONICA | DATEMA  | Y.16/2017 |
| CHECKE             | D:           | DATE:   |           |
| SCALE:             | NTS          | SHEET   | OF 2      |
| DRAWING            | NUMBER       |         | ISSUE     |
| 345-ENG-MASTER     |              |         | 1         |