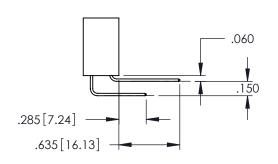

CONTACT PLATING: GOLD ON THE MATING AREA, TIN PLATING ON THE CONTACT TAILS, NICKEL UNDERPLATE

| 345/395 SE | RIES CARD EDGE CONNECTOR |
|------------|--------------------------|
| PART NUM   | BER: 345-063-500-178     |

YOUR CONNECTION TO QUALITY & SERVICE

-7.135[181.23]

| ACAD REFERENCE NO. 345-ENG-MASTER |                 |           |  |  |
|-----------------------------------|-----------------|-----------|--|--|
| DRAWN: R.STA.MONICA               | DATE: <b>MA</b> | Y.16/2017 |  |  |
| CHECKED:                          | DATE:           |           |  |  |
| SCALE: 1:1                        | SHEET 1         | OF 2      |  |  |
| DRAWING NUMBER                    |                 | ISSUE     |  |  |
| 345-ENG-MASTER                    | 1               |           |  |  |









## **Contact Code 558**

## Contact Code 559

## Contact Code 560

INSULATOR MATERIAL: THERMOPLASTIC POLYESTER, UL 94V-0 DAP MATERIAL AVAILABLE UPON REQUEST

CONTACT MATERIAL; COPPER ALLOY CONTACT PLATING: GOLD ON THE MATING AREA, TIN PLATING ON THE CONTACT TAILS, NICKEL UNDERPLATE

## 345/395 SERIES CARD EDGE CONNECTOR CONTACT CODE 555,556,558,559,560 DIMENSIONS

YOUR CONNECTION TO QUALITY & SERVICE

|   | ACAD REFERENCE NO. 345-ENG-MASTER |                  |  |  |  |
|---|-----------------------------------|------------------|--|--|--|
|   | DRAWN: R.STA.MONICA               | DATE:MAY.16/2017 |  |  |  |
|   | CHECKED:                          | DATE:            |  |  |  |
|   | SCALE: 1:1                        | SHEET 2 OF 2     |  |  |  |
| D | DRAWING NUMBER                    |