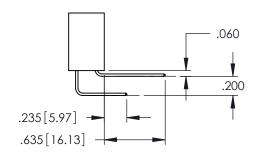

OY CONTACT PLATING: GOLD ON THE MATING AREA, TIN PLATING ON THE CONTACT TAILS, NICKEL UNDERPLATE

| 345/395 SE | RIES CARD EDGE CONNECTOR |
|------------|--------------------------|
| PART NUM   | BER: 345-063-500-178     |

YOUR CONNECTION TO QUALITY & SERVICE

-7.135[181.23]

| ACAD REFERENCE NO. 345-ENG-MASTER |                 |           |  |  |
|-----------------------------------|-----------------|-----------|--|--|
| DRAWN: R.STA.MONICA               | DATE: <b>MA</b> | Y.16/2017 |  |  |
| CHECKED:                          | DATE:           |           |  |  |
| SCALE: 1:1                        | SHEET 1         | OF 2      |  |  |
| DRAWING NUMBER                    |                 | ISSUE     |  |  |
| 345-ENG-MASTER                    | 1               |           |  |  |









## **Contact Code 558**

## Contact Code 559

## Contact Code 560

INSULATOR MATERIAL: THERMOPLASTIC POLYESTER, UL 94V-0 DAP MATERIAL AVAILABLE UPON REQUEST

CONTACT MATERIAL; COPPER ALLOY CONTACT PLATING: GOLD ON THE MATING AREA, TIN PLATING ON THE CONTACT TAILS, NICKEL UNDERPLATE

## 345/395 SERIES CARD EDGE CONNECTOR CONTACT CODE 555,556,558,559,560 DIMENSIONS

YOUR CONNECTION TO QUALITY & SERVICE

|   | ACAD REFERENCE NO. 345-ENG-MASTER |                  |  |  |  |
|---|-----------------------------------|------------------|--|--|--|
|   | DRAWN: R.STA.MONICA               | DATE:MAY.16/2017 |  |  |  |
|   | CHECKED:                          | DATE:            |  |  |  |
|   | SCALE: 1:1                        | SHEET 2 OF 2     |  |  |  |
| D | DRAWING NUMBER