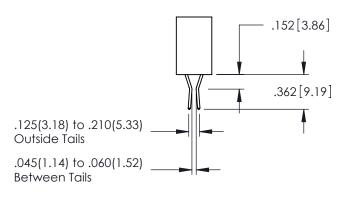

## Contact Code 559

## 345/395 SERIES CARD EDGE CONNECTOR CONTACT CODE 555,556,558,559,560 DIMENSIONS

YOUR CONNECTION TO QUALITY & SERVICE

|   | ACAD REFERENCE NO. 345-ENG-MASTER |                  |  |  |
|---|-----------------------------------|------------------|--|--|
|   | DRAWN: R.STA.MONICA               | DATE:MAY.16/2017 |  |  |
|   | CHECKED:                          | DATE:            |  |  |
|   | SCALE: 1:1                        | SHEET 2 OF 2     |  |  |
| D | DRAWING NUMBER                    | ISSUE            |  |  |