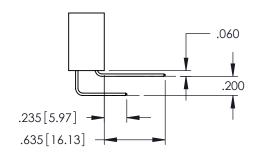

## Contact Code 559

## **Contact Code 560**

INSULATOR MATERIAL: THERMOPLASTIC POLYESTER, UL 94V-0 DAP MATERIAL AVAILABLE UPON REQUEST

CONTACT MATERIAL; COPPER ALLOY CONTACT PLATING: GOLD ON THE MATING AREA, TIN PLATING ON THE CONTACT TAILS, NICKEL UNDERPLATE