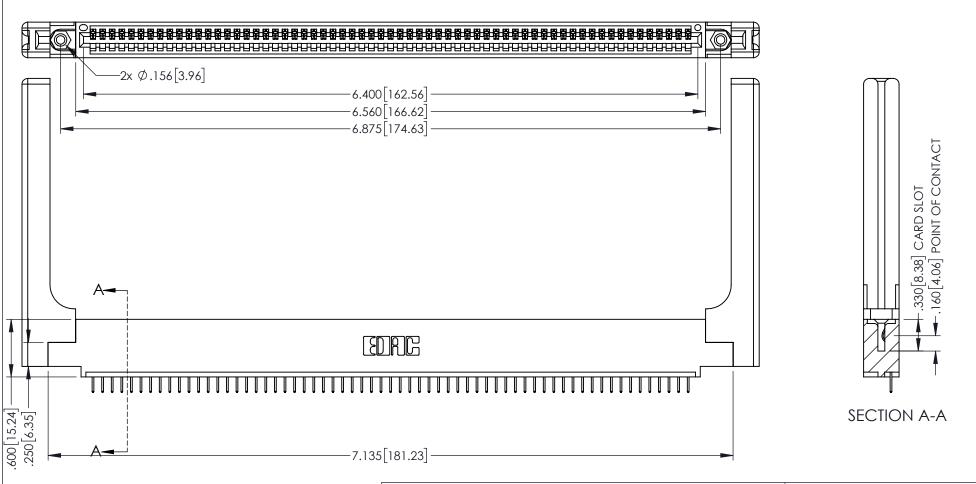

TORONTO, ONTARIO CANADA

345/395 SERIES CARD EDGE CONNECTOR

PART NUMBER: 345-063-524-458

YOUR CONNECTION TO QUALITY & SERVICE

THESE DRAWINGS AND SPECIFICATIONS ARE THE PROPERTY OF EDAC INC.,AND SHALL NOT BE REPRODUCED,OR COPIED OR USED AS THE BASIS FOR THE MANUFACTURE OR SALE OF APPARATUS WITHOUT WRITTEN PERMISSION.

<u>Contact Dimensions:</u>
524-P.C. Tail .018 Sq.(0.46 Sq.) - Tail LG=.175(4.45)
.100 (2.54) Contact Spacing x .200 (5.08) Row Spacing

THIS IS A C.A.D. GENERATED DRAWING DO NOT MAKE MANUAL REVISIONS TO MASTER

ISSUE NUMB
ORIGINAL

1

INSULATOR MATERIAL: THERMOPLASTIC PBT BLACK, UL 94V-0

 CONTACT MATERIAL; COPPER TIN ALLOY
 CONTACT PLATING: GOLD ON THE MATING AREA, TIN PLATING ON THE CONTACT TAILS, NICKEL UNDERPLATE