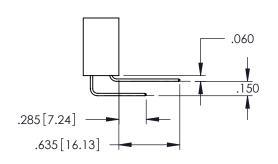

NNECTOR

PART NUMBER: 345-063-524-458

YOUR CONNECTION TO QUALITY & SERVICE

THESE DRAWINGS AND SPECIFICATIONS ARE THE PROPERTY OF EDAC INC.,AND SHALL NOT BE REPRODUCED,OR COPIED OR USED AS THE BASIS FOR THE MANUFACTURE OR SALE OF APPARATUS WITHOUT WRITTEN PERMISSION.

| ACAD REFERENCE NO. 345-ENG-MASTER |     |                  |        |  |
|-----------------------------------|-----|------------------|--------|--|
| DRAWN: R.STA.MONICA               |     | DATE:MAY.16/2017 |        |  |
| CHECKED:                          |     | DATE:            |        |  |
| SCALE:                            | 1:1 | SHEET 1          | I OF 2 |  |
| DRAWING NUMBER                    |     |                  | ISSUE  |  |
| 345                               | 1   |                  |        |  |









## **Contact Code 558**

## Contact Code 559

## **Contact Code 560**

INSULATOR MATERIAL: THERMOPLASTIC POLYESTER, UL 94V-0 DAP MATERIAL AVAILABLE UPON REQUEST

CONTACT MATERIAL; COPPER ALLOY CONTACT PLATING: GOLD ON THE MATING AREA, TIN PLATING ON THE CONTACT TAILS, NICKEL UNDERPLATE

## 345/395 SERIES CARD EDGE CONNECTOR CONTACT CODE 555,556,558,559,560 DIMENSIONS

YOUR CONNECTION TO QUALITY & SERVICE

|   | ACAD REFERENCE NO. 345-ENG-MASTER |                  |  |  |
|---|-----------------------------------|------------------|--|--|
|   | DRAWN: R.STA.MONICA               | DATE:MAY.16/2017 |  |  |
|   | CHECKED:                          | DATE:            |  |  |
|   | SCALE: 1:1                        | SHEET 2 OF 2     |  |  |
| D | DRAWING NUMBER                    | ISSUE