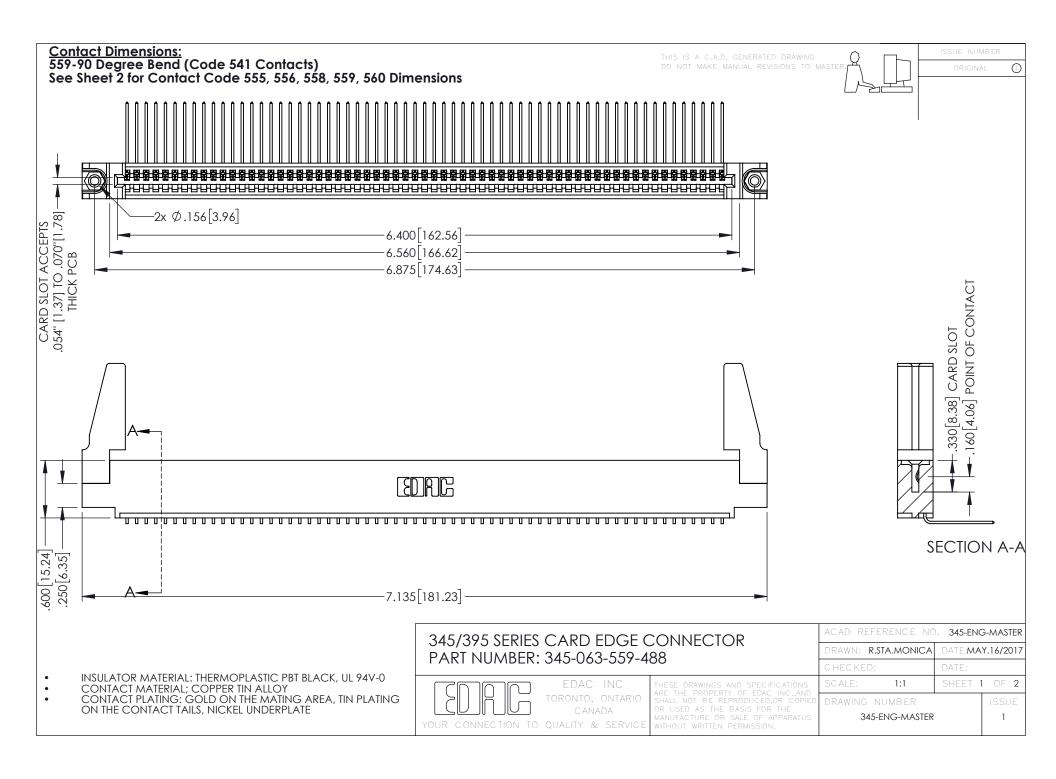

## 345/395 SERIES CARD EDGE CONNECTOR CONTACT CODE 555,556,558,559,560 DIMENSIONS

YOUR CONNECTION TO QUALITY & SERVICE

|   | ACAD REFERENCE NO. 345-ENG-MASTER |                  |
|---|-----------------------------------|------------------|
|   | DRAWN: R.STA.MONICA               | DATE:MAY.16/2017 |
|   | CHECKED:                          | DATE:            |
|   | SCALE: 1:1                        | SHEET 2 OF 2     |
| D | DRAWING NUMBER                    | ISSUE            |