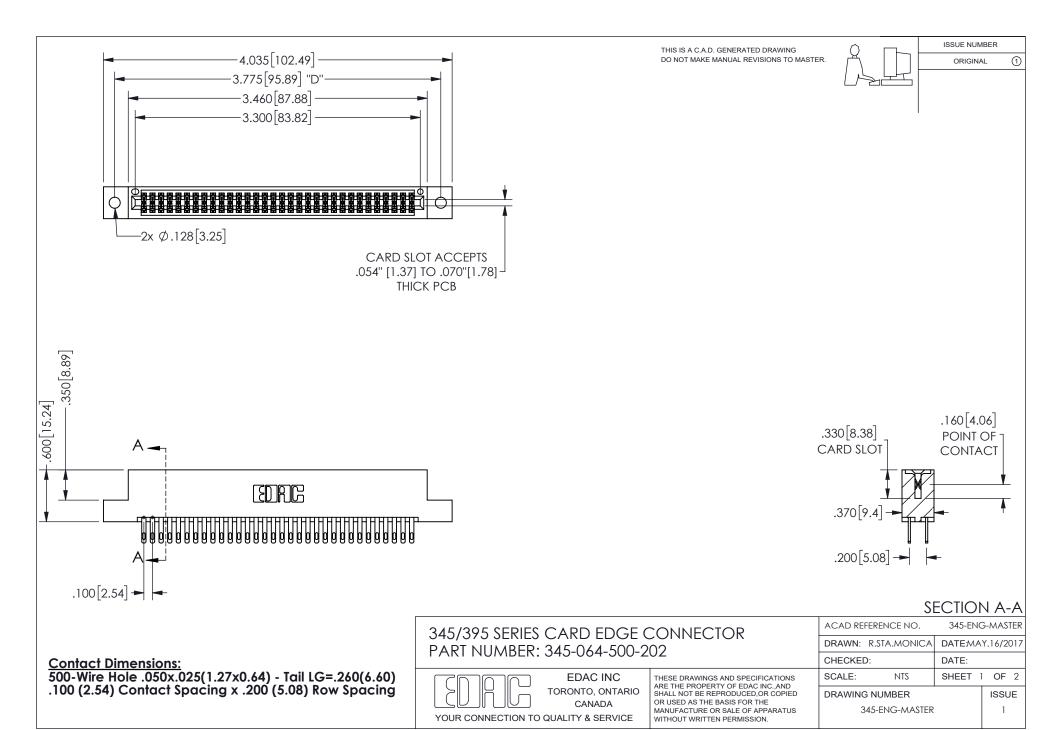

ISSUE NUMBER ORIGINAL

1

**Contact Code 558** 

Contact Code 559

Contact Code 560

INSULATOR MATERIAL: THERMOPLASTIC POLYESTER, UL 94V-0 DAP MATERIAL AVAILABLE UPON REQUEST

CONTACT MATERIAL; COPPER ALLOY

CONTACT PLATING: GOLD ON THE MATING AREA, TIN PLATING ON THE CONTACT TAILS, NICKEL UNDERPLATE

## 345/395 SERIES CARD EDGE CONNECTOR CONTACT CODE 555,556,558,559,560 DIMENSIONS

YOUR CONNECTION TO QUALITY & SERVICE

**EDAC INC** TORONTO, ONTARIO CANADA

THESE DRAWINGS AND SPECIFICATIONS ARE THE PROPERTY OF EDAC INC.,AND SHALL NOT BE REPRODUCED, OR COPIED OR USED AS THE BASIS FOR THE MANUFACTURE OR SALE OF APPARATUS WITHOUT WRITTEN PERMISSION.

| ACAD REFERENCE NO.  | 345-ENG-MASTER   |
|---------------------|------------------|
| DRAWN: R.STA.MONICA | DATE:MAY.16/2017 |
| CHECKED:            | DATE:            |
| SCALE: 1:1          | SHEET 2 OF 2     |
| DRAWING NUMBER      | ISSUE            |
| 345-ENG-MASTER      | 1                |