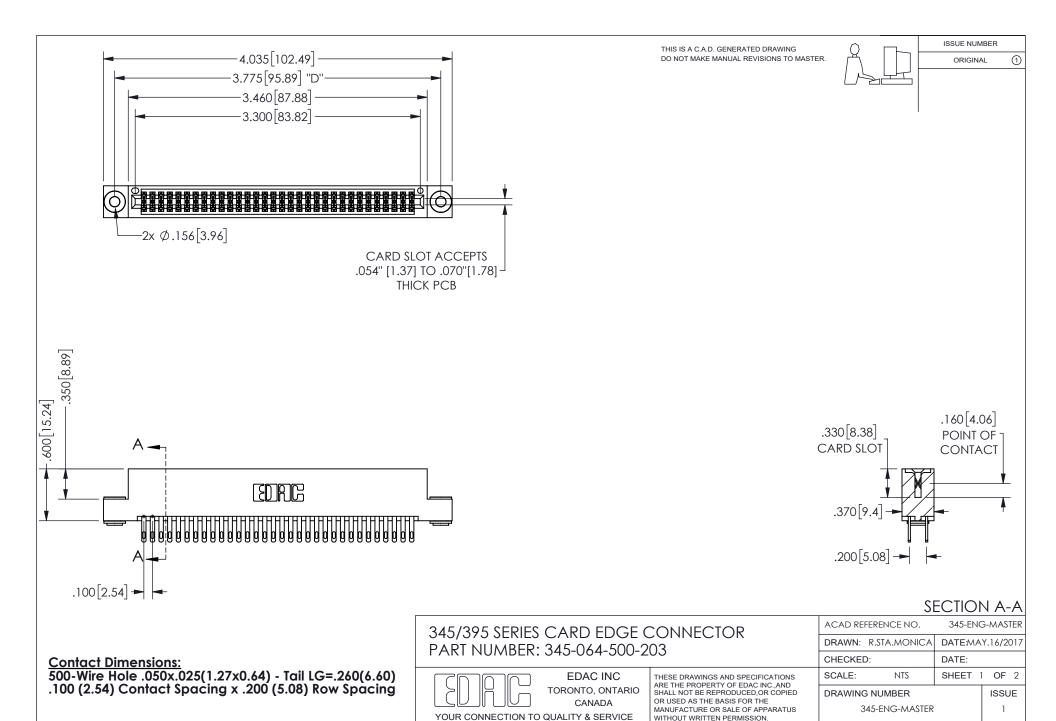

ISSUE NUMBER ORIGINAL

1

**Contact Code 558** 

Contact Code 559

Contact Code 560

INSULATOR MATERIAL: THERMOPLASTIC POLYESTER, UL 94V-0 DAP MATERIAL AVAILABLE UPON REQUEST

CONTACT MATERIAL; COPPER ALLOY

CONTACT PLATING: GOLD ON THE MATING AREA, TIN PLATING ON THE CONTACT TAILS, NICKEL UNDERPLATE

## 345/395 SERIES CARD EDGE CONNECTOR CONTACT CODE 555,556,558,559,560 DIMENSIONS

YOUR CONNECTION TO QUALITY & SERVICE

**EDAC INC** TORONTO, ONTARIO CANADA

THESE DRAWINGS AND SPECIFICATIONS ARE THE PROPERTY OF EDAC INC.,AND SHALL NOT BE REPRODUCED, OR COPIED OR USED AS THE BASIS FOR THE MANUFACTURE OR SALE OF APPARATUS WITHOUT WRITTEN PERMISSION.

| ACAD REFERENCE NO.  | 345-ENG-MASTER   |
|---------------------|------------------|
| DRAWN: R.STA.MONICA | DATE:MAY.16/2017 |
| CHECKED:            | DATE:            |
| SCALE: 1:1          | SHEET 2 OF 2     |
| DRAWING NUMBER      | ISSUE            |
| 345-ENG-MASTER      | 1                |