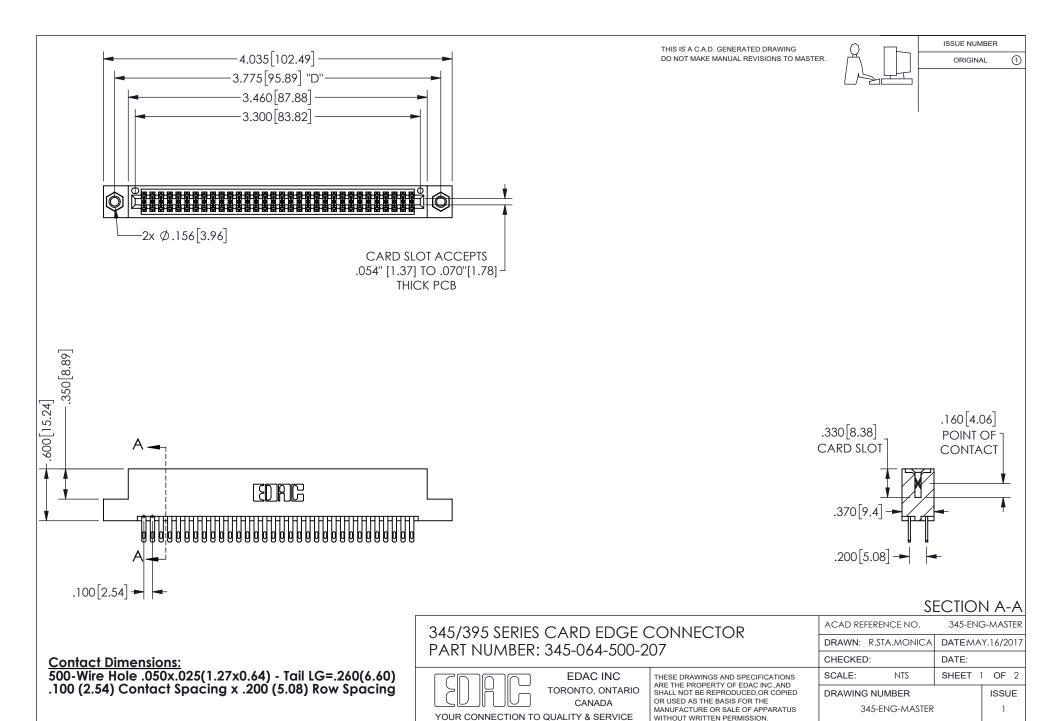

ISSUE NUMBER ORIGINAL

1

**Contact Code 558** 

Contact Code 559

Contact Code 560

INSULATOR MATERIAL: THERMOPLASTIC POLYESTER, UL 94V-0 DAP MATERIAL AVAILABLE UPON REQUEST

CONTACT MATERIAL; COPPER ALLOY

CONTACT PLATING: GOLD ON THE MATING AREA, TIN PLATING ON THE CONTACT TAILS, NICKEL UNDERPLATE

## 345/395 SERIES CARD EDGE CONNECTOR CONTACT CODE 555,556,558,559,560 DIMENSIONS

YOUR CONNECTION TO QUALITY & SERVICE

**EDAC INC** TORONTO, ONTARIO CANADA

THESE DRAWINGS AND SPECIFICATIONS ARE THE PROPERTY OF EDAC INC.,AND SHALL NOT BE REPRODUCED, OR COPIED OR USED AS THE BASIS FOR THE MANUFACTURE OR SALE OF APPARATUS WITHOUT WRITTEN PERMISSION.

| ACAD REFERENCE NO.  | 345-ENG-MASTER   |
|---------------------|------------------|
| DRAWN: R.STA.MONICA | DATE:MAY.16/2017 |
| CHECKED:            | DATE:            |
| SCALE: 1:1          | SHEET 2 OF 2     |
| DRAWING NUMBER      | ISSUE            |
| 345-ENG-MASTER      | 1                |