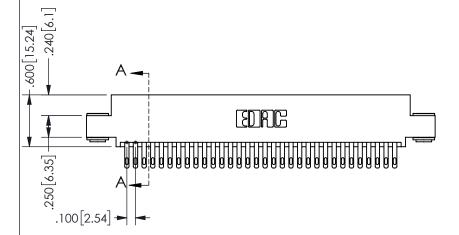

THIS IS A C.A.D. GENERATED DRAWING DO NOT MAKE MANUAL REVISIONS TO MASTER.

ISSUE NUMBER ORIGINAL

.160 4.06 .330[8.38] POINT OF CARD SLOT CONTACT .370 9.4 .200 [5.08]

<u>Contact Dimensions:</u>
500-Wire Hole .050x.025(1.27x0.64) - Tail LG=.260(6.60)
.100 (2.54) Contact Spacing x .200 (5.08) Row Spacing

ISSUE NUMBER ORIGINAL

1

**Contact Code 558** 

Contact Code 559

**Contact Code 560** 

INSULATOR MATERIAL: THERMOPLASTIC POLYESTER, UL 94V-0 DAP MATERIAL AVAILABLE UPON REQUEST

CONTACT MATERIAL; COPPER ALLOY

CONTACT PLATING: GOLD ON THE MATING AREA, TIN PLATING ON THE CONTACT TAILS, NICKEL UNDERPLATE

## 345/395 SERIES CARD EDGE CONNECTOR CONTACT CODE 555,556,558,559,560 DIMENSIONS

YOUR CONNECTION TO QUALITY & SERVICE

**EDAC INC** TORONTO, ONTARIO CANADA

THESE DRAWINGS AND SPECIFICATIONS ARE THE PROPERTY OF EDAC INC.,AND SHALL NOT BE REPRODUCED, OR COPIED OR USED AS THE BASIS FOR THE MANUFACTURE OR SALE OF APPARATUS WITHOUT WRITTEN PERMISSION.