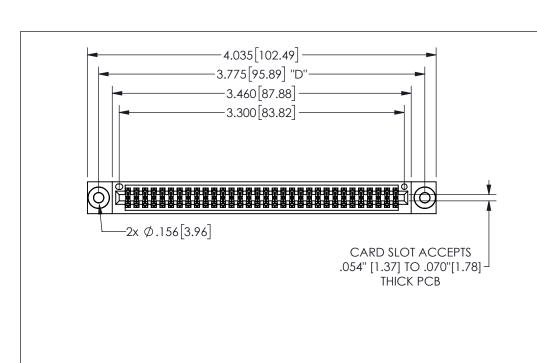

THIS IS A C.A.D. GENERATED DRAWING DO NOT MAKE MANUAL REVISIONS TO MASTER.

ISSUE NUMBER ORIGINAL

.160 4.06 .330[8.38] POINT OF CARD SLOT CONTACT .370 9.4 .200 [5.08]

<u>Contact Dimensions:</u>
500-Wire Hole .050x.025(1.27x0.64) - Tail LG=.260(6.60)
.100 (2.54) Contact Spacing x .200 (5.08) Row Spacing

345/395 SERIES CARD EDGE CONNECTOR PART NUMBER: 345-064-500-503

YOUR CONNECTION TO QUALITY & SERVICE

**EDAC INC** TORONTO, ONTARIO CANADA

THESE DRAWINGS AND SPECIFICATIONS ARE THE PROPERTY OF EDAC INC.,AND SHALL NOT BE REPRODUCED, OR COPIED OR USED AS THE BASIS FOR THE MANUFACTURE OR SALE OF APPARATUS WITHOUT WRITTEN PERMISSION.